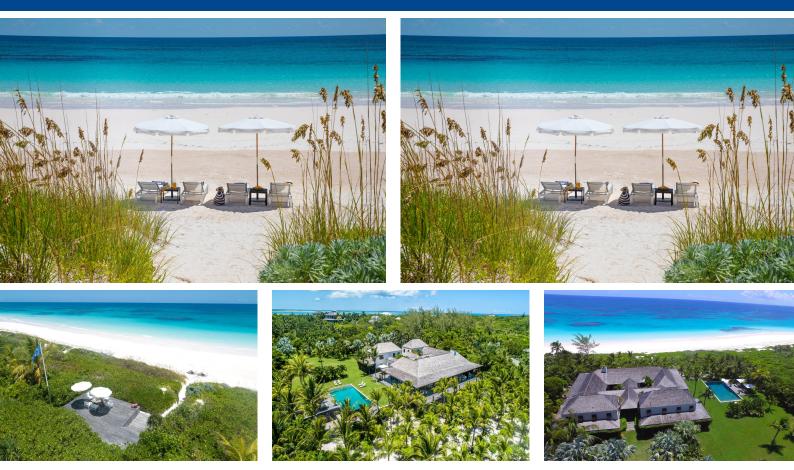

## OUTHERN CROSS BCH ESTATE, Harbour Island, Eleuther

Placed in the serene setting of The Narrows, on a prime stretch of Pink Sands beach, this...

Placed in the serene setting of The Narrows, on a prime stretch of Pink Sands beach, this world-class residence reinterprets Tropical Modernism through a careful balance of architecture and the Harbour Is. landscape. Southern Cross combines a sense of openness with careful attention to spatial intimacy & environmental integration. The core of the design is a multi-courtyard, interconnected outdoor space arrangement promoting ventilation and natural light diffusion. Perfectly set on just under three elevated acres, over 200ft of beachfront above a protective secondary dune, and fully mature impressive landscaping, Southern Cross is a home that is deeply connected to its surroundings. The design's importance is in creating spaces to invite reflection & foster connection to the natural worl...read more on our website.

## \$47.500,000 ID# M62239 View Online www.sarlesrealty.com

Bedrooms: 8 Bathrooms: 9 Lot Size: 118527 Subdivision: Harbour Island Features: Acreage, Beach Front, Cable, Can Be Rented, Central location, Easy Access, Family Oriented, Fully Fenced, Furnished, Garden Area, Hurricane Windows, Impact Shutters, Impact Windows, Kitchen Built-in(s), Level Lot, Main Level Entry, Marina Nearby, Stand-by Generator, Swimming Pool, View - Ocean, Water Purifier, Waterfront - Ocean, Wkshop -Detached, Wooded Area

## SOUTHERN CROSS BCH ESTATE, Harbour Island, Eleuthera Phone: