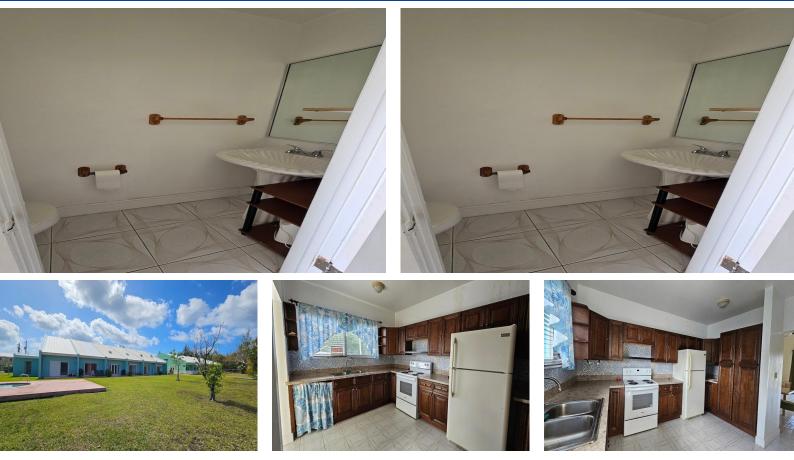

## ANE, Bahama Reef Yacht & Country Club, Grand Baha

This large 1 bedroom 1.5 bathroom loft style condo is ideal for a single person or couple. In need...

This large 1 bedroom 1.5 bathroom loft style condo is ideal for a single person or couple. In need of some updating this loft style apartment gives you a spacious layout with it's open floor plan and high ceilings, plenty of natural light and is perfect for a vibrant, creative lifestyle. Walking distance to the beach and conveniently located near shopping, grocery stores, gas stations, schools, churches, restaurants and the entertainment and nightlife of Port Lucaya Marketplace & Marina. ....read more on our website.