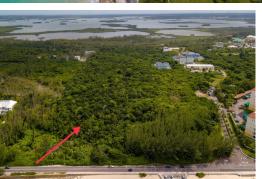

## T BAY STREET, West Bay Street, New Providence/Paradise

www.sarlesrealty.com

This 8.1-acre land parcel on West Bay Street presents an exceptional development opportunity. It...

This 8.1-acre land parcel on West Bay Street presents an exceptional development opportunity. It boasts 320 feet of beach frontage and offers elevated vistas, providing breathtaking, panoramic views of the ocean. Situated just across from Orange Hill Beach with deeded access, the property enjoys a superb location away from the hustle and bustle of Nassau while maintaining close proximity to restaurants, schools, the International Airport, Caves Village, the Old Fort community, and a shopping plaza. This property is zoned commercial....read more on our website.