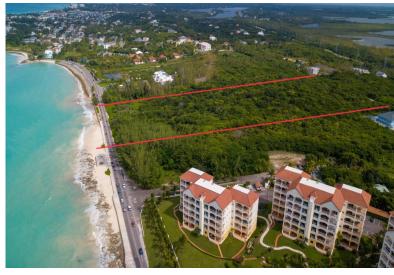

## T BAY STREET, West Bay Street, New Providence/Paradise

www.sarlesrealty.com

This 8.1-acre land parcel on West Bay Street presents an exceptional development opportunity. It...

This 8.1-acre land parcel on West Bay Street presents an exceptional development opportunity. It boasts 320 feet of beach frontage and offers elevated vistas, providing breathtaking, panoramic views of the ocean. Situated just across from Orange Hill Beach with deeded access, the property enjoys a superb location away from the hustle and bustle of Nassau while maintaining close proximity to restaurants, schools, the International Airport, Caves Village, the Old Fort community, and a shopping plaza. This property is zoned commercial....read more on our website.