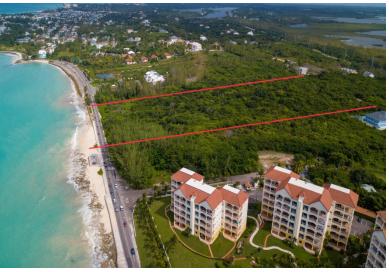

## T BAY STREET, West Bay Street, New Providence/Paradise

www.sarlesrealty.com

This 8.1-acre land parcel on West Bay Street presents an exceptional development opportunity. It...

This 8.1-acre land parcel on West Bay Street presents an exceptional development opportunity. It boasts 320 feet of beach frontage and offers elevated vistas, providing breathtaking, panoramic views of the ocean. Situated just across from Orange Hill Beach with deeded access, the property enjoys a superb location away from the hustle and bustle of Nassau while maintaining close proximity to restaurants, schools, the International Airport, Caves Village, the Old Fort community, and a shopping plaza. This property is zoned commercial....read more on our website.