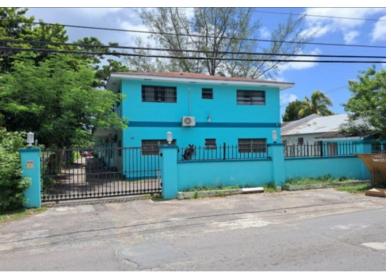

## VILLAS CONDOMINIUM, West Bay Street, New Providence

Discover a charming and well-maintained condo nestled within the serene St. Albans Drive. Located...

Discover a charming and well-maintained condo nestled within the serene St. Albans Drive. Located in a quiet, family-friendly neighborhood in the Western District, this welcoming condo offers both comfort and convenience. Enjoy easy access to nearby shops, restaurants, schools, and public transportation. This tranquil property presents a wonderful opportunity for first-time homebuyers seeking a peaceful retreat. Please note that this listing is currently under the Home Owner's Protection Act (HOPA), and interior access will not be available for 6 months....read more on our website.

Bedrooms: 2
Bathrooms: 2
Lot Size: 904

Subdivision: West Bay
Street

29A ALBANY VILLAS

CONDOMINIUM, West Bay

Street, New Providence/Paradise

Features: Fully Walled

Island

Phone: