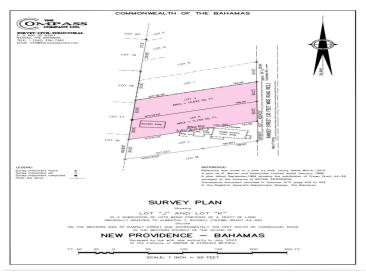

## SEY STREET WEST, Carmichael Road, New Providence/Par

Located in the highly sought-after Carmichael Road area, this vacant lot presents an exceptional...

Located in the highly sought-after Carmichael Road area, this vacant lot presents an exceptional opportunity for investors or homeowners. Spanning 10,834 sq. ft., the property is ideally suited for a multi-family development, offering ample space and strong potential for rental income or extended family living. With its prime location in a well-developed and thriving community, this lot combines accessibility, convenience, and long-term valueâ€"making it the perfect canvas for your next real estate venture....read more on our website.

Bedrooms: 0
Bathrooms: 0
Lot Size: 10834
Subdivision: Carmichael
Carm

Features: None

Lot J RAMSEY STREET WEST, Carmichael Road, New Providence/Paradise Island

Phone:

JAMES SARLES REALTY

\$179.999 ID# M62287 <u>View Online</u> www.sarlesrealty.com