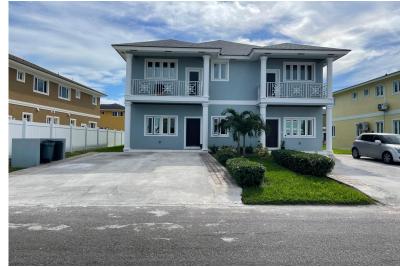

## WEST WINDS, West Bay Street, New Providence/Paradise Is

Immaculate 2 bed 2.5 bath turn-key townhouse in one of Nassau's finest gated communities with...

Immaculate 2 bed 2.5 bath turn-key townhouse in one of Nassau's finest gated communities with lots of amenities including, 24-hour security with patrol, adult and kids' swimming pools, clubhouse and tennis court for your full enjoyment. This comfy space has an open floor plan, large kitchen with lots of cabinet spaces for all of your food storage needs and a large beautiful island, dining room, powder room and laundry room are all on the ground level. The 2nd level hosts the spacious bedrooms with lots of organized closet spaces, master ensuite with double vanity, Jacuzzi tub and stand-alone shower. Ventilation is via central air and ceiling fans. Very high ceilings throughout for that airy and inviting feeling, tiled flooring with natural coloured and soft carpet in both bedrooms. Ample p...read more on our website.

Bedrooms: 2 Bathrooms: 2 Lot Size: 6000

Subdivision: West Bay
Street, New Providence/Paradise

Features: 24 Hour Phone:

Security, Furnished, Hurricane Windows, Main Level Entry, Stand-by Generator, Swimming

Pool

\$3.500 ID# M62286 View Online www.sarlesrealty.com