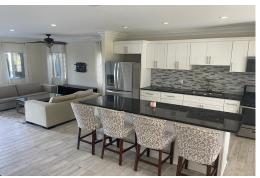

## WEST WINDS, West Bay Street, New Providence/Paradise Is

Immaculate 2 bed 2.5 bath turn-key townhouse in one of Nassau's finest gated communities with...

Immaculate 2 bed 2.5 bath turn-key townhouse in one of Nassau's finest gated communities with lots of amenities including, 24-hour security with patrol, adult and kids' swimming pools, clubhouse and tennis court for your full enjoyment. This comfy space has an open floor plan, large kitchen with lots of cabinet spaces for all of your food storage needs and a large beautiful island, dining room, powder room and laundry room are all on the ground level. The 2nd level hosts the spacious bedrooms with lots of organized closet spaces, master ensuite with double vanity, Jacuzzi tub and stand-alone shower. Ventilation is via central air and ceiling fans. Very high ceilings throughout for that airy and inviting feeling, tiled flooring with natural coloured and soft carpet in both bedrooms. Ample p...read more on our website.