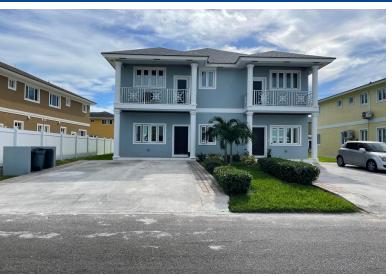

## WEST WINDS, West Bay Street, New Providence/Paradise Is

Immaculate 2 bed 2.5 bath turn-key townhouse in one of Nassau's finest gated communities with...

Immaculate 2 bed 2.5 bath turn-key townhouse in one of Nassau's finest gated communities with lots of amenities including, 24-hour security with patrol, adult and kids' swimming pools, clubhouse and tennis court for your full enjoyment. This comfy space has an open floor plan, large kitchen with lots of cabinet spaces for all of your food storage needs and a large beautiful island, dining room, powder room and laundry room are all on the ground level. The 2nd level hosts the spacious bedrooms with lots of organized closet spaces, master ensuite with double vanity, Jacuzzi tub and stand-alone shower. Ventilation is via central air and ceiling fans. Very high ceilings throughout for that airy and inviting feeling, tiled flooring with natural coloured and soft carpet in both bedrooms. Ample p...read more on our website.

Bedrooms: 2 Bathrooms: 2 Lot Size: 6000

Subdivision: West Bay
Street, New Providence/Paradise

Features: 24 Hour Phone:

Security, Furnished, Hurricane Windows, Main Level Entry, Stand-by Generator, Swimming

Pool

\$3.500 ID# M62286 View Online www.sarlesrealty.com