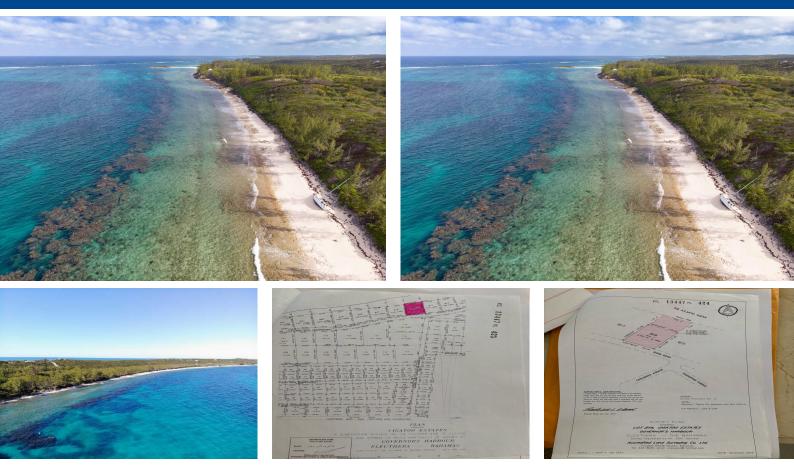

## ELEUTHERA, Governor's Harbour, Eleuthera

## Lot B16 is a stunning elevated oceanfront lot offering unobstructed eastern Atlantic views and...

Lot B16 is a stunning elevated oceanfront lot offering unobstructed eastern Atlantic views and gorgeous sunrises. It sits on Old Banks Road and just a few hundred feet from the famous Twin Coves beach. Stunning turquoise blue waters that are perfect for beaching, snorkeling, paddle boarding and kayaking. Cigatoo Estates is a quiet subdivision just 2 miles to the north of Governor's Harbour, offering famous restaurants such as The Buccaneer Club and Tippy's, stunning hotels such as French Leave, La Bougainvillea and Potlatch Club, along with many food stores, shopping and banks....read more on our website.

Bedrooms: 0 Bathrooms: 0 Lot Size: 40597 Subdivision: Governor's Harbour, Eleuthera Harbour Features: Beach Front, None, Waterfront - Ocean