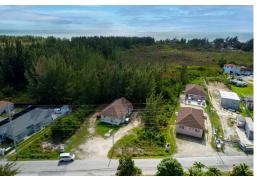

## O 10 SOUTH BEACH, South Beach, New Providence/Paradis

Explore an exceptional opportunity on the Southern side of Sea Link Drive – a vacant lot...

Explore an exceptional opportunity on the Southern side of Sea Link Drive – a vacant lot measuring 12,511 square feet in the desirable South Beach vicinity. Zoned for residential and multifamily use, this prime location invites you to envision and capitalize on a lucrative investment. With convenient access to the area's amenities, this blank canvas is your chance to shape the future of living in South Beach. Whether exploring multifamily development or other possibilities, seize this rare opportunity to make your mark in this sought-after neighborhood....read more on our website.

Bedrooms: 0 Bathrooms: 0 Lot Size: 12511

Subdivision: South Beach Features: Family Oriented, Highway Access, None, Pets Allowed, Quiet Area,

Road - Paved, Treed Lot

LOT NO 10 SOUTH BEACH, South Beach, New Providence/Paradise Island