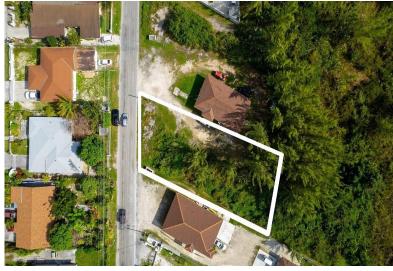

## O 10 SOUTH BEACH, South Beach, New Providence/Paradis

Explore an exceptional opportunity on the Southern side of Sea Link Drive – a vacant lot...

Explore an exceptional opportunity on the Southern side of Sea Link Drive – a vacant lot measuring 12,511 square feet in the desirable South Beach vicinity. Zoned for residential and multifamily use, this prime location invites you to envision and capitalize on a lucrative investment. With convenient access to the area's amenities, this blank canvas is your chance to shape the future of living in South Beach. Whether exploring multifamily development or other possibilities, seize this rare opportunity to make your mark in this sought-after neighborhood....read more on our website.

Bedrooms: 0 Bathrooms: 0 Lot Size: 12511

Subdivision: South Beach Features: Family Oriented, Highway Access, None, Pets Allowed, Quiet Area,

Road - Paved, Treed Lot

LOT NO 10 SOUTH BEACH, South Beach, New Providence/Paradise Island