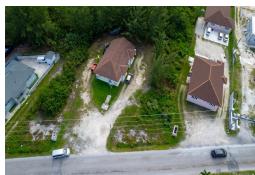

## O 10 SOUTH BEACH, South Beach, New Providence/Paradis

Explore an exceptional opportunity on the Southern side of Sea Link Drive – a vacant lot...

Explore an exceptional opportunity on the Southern side of Sea Link Drive – a vacant lot measuring 12,511 square feet in the desirable South Beach vicinity. Zoned for residential and multifamily use, this prime location invites you to envision and capitalize on a lucrative investment. With convenient access to the area's amenities, this blank canvas is your chance to shape the future of living in South Beach. Whether exploring multifamily development or other possibilities, seize this rare opportunity to make your mark in this sought-after neighborhood....read more on our website.

Bedrooms: 0 Bathrooms: 0 Lot Size: 12511

Subdivision: South Beach Features: Family Oriented, Highway Access, None, Pets Allowed, Quiet Area,

Road - Paved, Treed Lot

LOT NO 10 SOUTH BEACH, South Beach, New Providence/Paradise Island