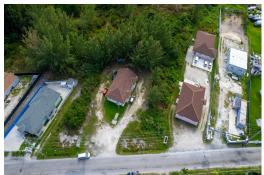

## O 10 SOUTH BEACH, South Beach, New Providence/Paradis

Explore an exceptional opportunity on the Southern side of Sea Link Drive – a vacant lot...

Explore an exceptional opportunity on the Southern side of Sea Link Drive – a vacant lot measuring 12,511 square feet in the desirable South Beach vicinity. Zoned for residential and multifamily use, this prime location invites you to envision and capitalize on a lucrative investment. With convenient access to the area's amenities, this blank canvas is your chance to shape the future of living in South Beach. Whether exploring multifamily development or other possibilities, seize this rare opportunity to make your mark in this sought-after neighborhood....read more on our website.

Bedrooms: 0 Bathrooms: 0 Lot Size: 12511

Subdivision: South Beach Features: Family Oriented, Highway Access, None, Pets Allowed, Quiet Area,

Road - Paved, Treed Lot

LOT NO 10 SOUTH BEACH, South Beach, New Providence/Paradise Island