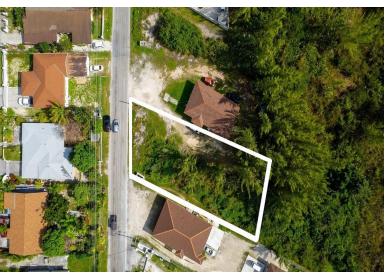

## O 10 SOUTH BEACH, South Beach, New Providence/Paradis

Explore an exceptional opportunity on the Southern side of Sea Link Drive – a vacant lot...

Explore an exceptional opportunity on the Southern side of Sea Link Drive – a vacant lot measuring 12,511 square feet in the desirable South Beach vicinity. Zoned for residential and multifamily use, this prime location invites you to envision and capitalize on a lucrative investment. With convenient access to the area's amenities, this blank canvas is your chance to shape the future of living in South Beach. Whether exploring multifamily development or other possibilities, seize this rare opportunity to make your mark in this sought-after neighborhood....read more on our website.

Bedrooms: 0 Bathrooms: 0 Lot Size: 12511

Subdivision: South Beach Features: Family Oriented, Highway Access, None, Pets Allowed, Quiet Area,

Road - Paved, Treed Lot

LOT NO 10 SOUTH BEACH, South Beach, New Providence/Paradise Island