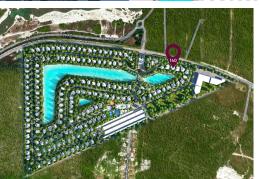

## OR LAKES SUBDIVISION, Adelaide, New Providence/Parad

Welcome to Lot 140 in Windsor Lakes, a brand-new residential community nestled off Adelaide Road in...

Welcome to Lot 140 in Windsor Lakes, a brand-new residential community nestled off Adelaide Road in western New Providence. This spacious lot offers an ideal setting for your dream home, blending tranquil lakefront living with the convenience of city amenities. Windsor Lakes is designed for modern island lifestyles, featuring landscaped green spaces, community parks, and 24-hour security. Enjoy proximity to top schools, shopping, beaches, and the airportâ€"while being tucked away in a peaceful, family-friendly neighborhood. Secure your spot in this growing community and build the life you've envisioned in one of Nassau's most desirable locations. With strong demand for quality housing in western New Providence, Lot 140 also presents an excellent investment opportunity. Whether you're b...read more on our website.