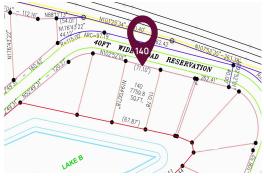

Bedrooms: 0
Bathrooms: 0
Lot Size: 7760
Subdivision: Adelaide
Features: 24 Hour
Security, Adult Oriented,
Family Oriented, Fully
Walled, Garden Area,
Gated Community, Golf
Course Nearby, Night
Security, Waterfront Lake, Wooded Area