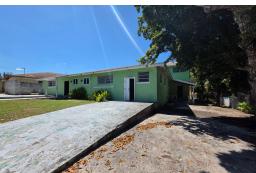

## 'ANTON DRIVE, Harold Road, New Providence/Paradise Isla

Located on an elevated 9,827 sq. ft. lot, in the quiet area of Blue Hill Heights, this home has...

Located on an elevated 9,827 sq. ft. lot, in the quiet area of Blue Hill Heights, this home has been converted into 3-units and 1-incomplete efficiency. The main unit is very spacious, with a large kitchen and living room, making it perfect for a family home. The yard is sizable and presents room for expansion. Renovations are required, however for the savy investor, this property has great potential given its central location and square footage. The property is vacant and easy to show....read more on our website.

Bedrooms: 8 Bathrooms: 5

Lot Size: 9827 STANTON DRIVE, Harold Road, Subdivision: Harold Road New Providence/Paradise Island Features: Can Be Rented, Phone:

Central location, Easy Access, Family Oriented, Fully Fenced, Highway Access, Quiet Area, Recreation Nearby, Shopping Nearby

\$400.000 ID# M62271 View Online www.sarlesrealty.com