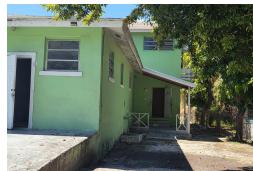

## 'ANTON DRIVE, Harold Road, New Providence/Paradise Isla

Located on an elevated 9,827 sq. ft. lot, in the quiet area of Blue Hill Heights, this home has...

Located on an elevated 9,827 sq. ft. lot, in the quiet area of Blue Hill Heights, this home has been converted into 3-units and 1-incomplete efficiency. The main unit is very spacious, with a large kitchen and living room, making it perfect for a family home. The yard is sizable and presents room for expansion. Renovations are required, however for the savy investor, this property has great potential given its central location and square footage. The property is vacant and easy to show....read more on our website.

Bedrooms: 8 Bathrooms: 5

Lot Size: 9827 STANTON DRIVE, Harold Road, Subdivision: Harold Road New Providence/Paradise Island Features: Can Be Rented, Phone:

Central location, Easy Access, Family Oriented, Fully Fenced, Highway Access, Quiet Area, Recreation Nearby, Shopping Nearby