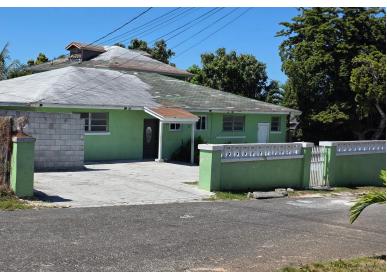

## 'ANTON DRIVE, Harold Road, New Providence/Paradise Isla

Located on an elevated 9,827 sq. ft. lot, in the quiet area of Blue Hill Heights, this home has...

Located on an elevated 9,827 sq. ft. lot, in the quiet area of Blue Hill Heights, this home has been converted into 3-units and 1-incomplete efficiency. The main unit is very spacious, with a large kitchen and living room, making it perfect for a family home. The yard is sizable and presents room for expansion. Renovations are required, however for the savy investor, this property has great potential given its central location and square footage. The property is vacant and easy to show....read more on our website.

Bedrooms: 8 Bathrooms: 5

Lot Size: 9827 STANTON DRIVE, Harold Road, Subdivision: Harold Road New Providence/Paradise Island Features: Can Be Rented, Phone:

Central location, Easy Access, Family Oriented, Fully Fenced, Highway Access, Quiet Area, Recreation Nearby, Shopping Nearby

\$400.000 ID# M62271 View Online www.sarlesrealty.com