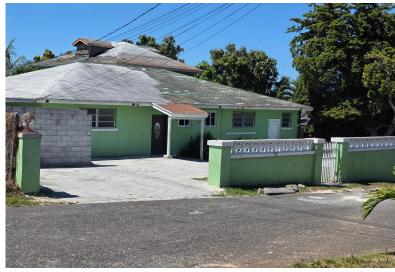

## 'ANTON DRIVE, Harold Road, New Providence/Paradise Isla

Located on an elevated 9,827 sq. ft. lot, in the quiet area of Blue Hill Heights, this home has...

Located on an elevated 9,827 sq. ft. lot, in the quiet area of Blue Hill Heights, this home has been converted into 3-units and 1-incomplete efficiency. The main unit is very spacious, with a large kitchen and living room, making it perfect for a family home. The yard is sizable and presents room for expansion. Renovations are required, however for the savy investor, this property has great potential given its central location and square footage. The property is vacant and easy to show....read more on our website.

Bedrooms: 8 Bathrooms: 5

Lot Size: 9827 STANTON DRIVE, Harold Road, Subdivision: Harold Road New Providence/Paradise Island Features: Can Be Rented, Phone:

Central location, Easy Access, Family Oriented, Fully Fenced, Highway Access, Quiet Area, Recreation Nearby, Shopping Nearby

\$400.000 ID# M62271 View Online www.sarlesrealty.com