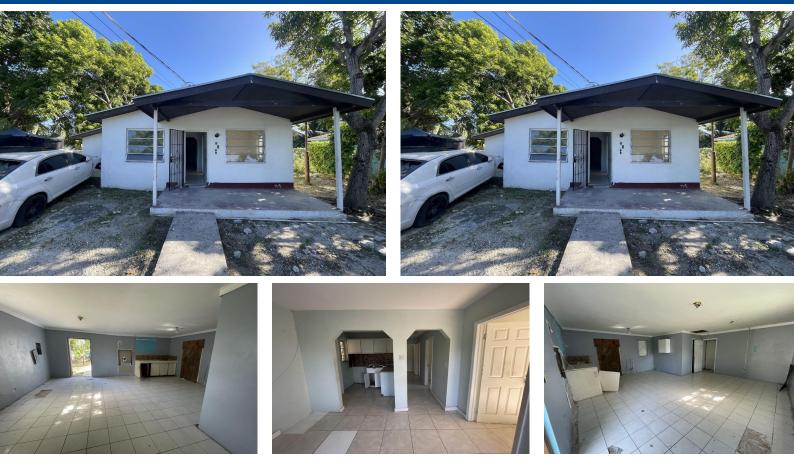

## This house in Nassau Village is priced to sell and has much to offer as a fixer-upper property....

This house in Nassau Village is priced to sell and has much to offer as a fixer-upper property. Sitting on a 5,000 square foot lot this property offers good yard space or the ability to expand the building if you desire. It is located close to schools, restaurants, food stores, and retail shopping. Call for more information today!...read more on our website.

| Bedrooms: 4               |                            |
|---------------------------|----------------------------|
| Bathrooms: 2              |                            |
| Lot Size: 5000            | NO. 1 & 2 NASSAU           |
| Subdivision: Soldier Road | VILLAGE, Soldier Road, New |
| Features: Easy Access,    | Providence/Paradise Island |
| Family Oriented, Highway  |                            |
| Access, None,             | Thomas                     |
| Recreation Nearby, Road   |                            |
| - Paved, Shopping         |                            |
| Nearby                    |                            |