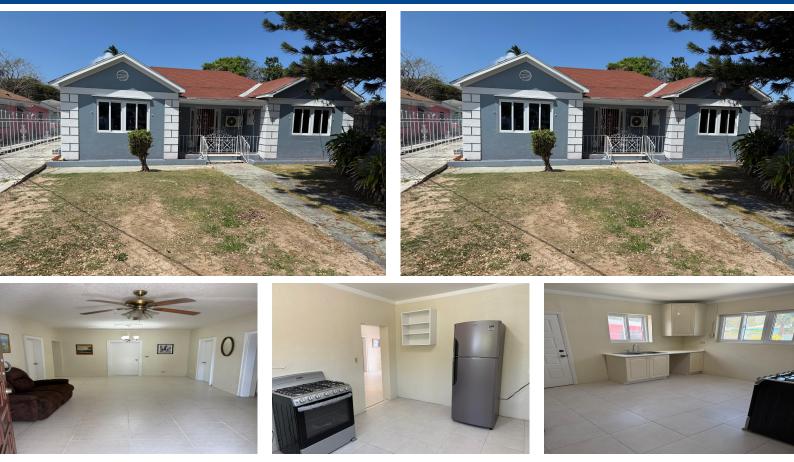

## This home awaits a family looking for space. It has been completely renovated. Home is furnished...

This home awaits a family looking for space. It has been completely renovated. Home is furnished with a new fridge and stove waiting for you to add your own personal touch. It is close to Arawake....read more on our website.

Bedrooms: 5 Bathrooms: 2 Lot Size: 7500 4 SEARS ROAD, Chippingham, Subdivision: Chippingham New Providence/Paradise Island Features: None Phone: