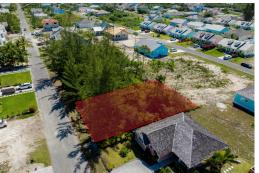

## NY DRIVE, SERENITY D, Western Road, New Providence/P

Serenity is an exclusive gated community in western New Providence, renowned for its tranquility....

Serenity is an exclusive gated community in western New Providence, renowned for its tranquility. This expansive 6400-square-foot parcel on Harmony Drive offers exceptional opportunities for a luxurious family home or for investment purpose. Known for its family friendly atmosphere, secured environment, and Contemporary amenities, Serenity is the ideal choice for families and individuals seeking both privacy and convenience. Residents benefit from round-the-clock security, a beautifully maintained community park, and seamless access to schools, shopping, and pristine beaches. Seize the chance to acquire property in this prestigious neighborhood. Reach out to us today to secure this remarkable lot!...read more on our website.

Bedrooms: 0 Bathrooms: 0 Lot Size: 6400 Subdivision: Western

Road

Features: 24 Hour Security, Cul-de-sac,

Garden Area, Gated Community, Main Level Entry, Private Setting,

Quiet Area, Road - Paved

#2 HARMONY DRIVE, SERENITY D, Western Road, New Providence/Paradise Island