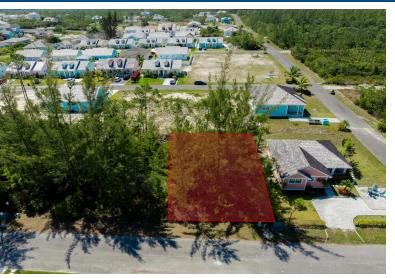

## NY DRIVE, SERENITY D, Western Road, New Providence/P

Serenity is an exclusive gated community in western New Providence, renowned for its tranquility....

Serenity is an exclusive gated community in western New Providence, renowned for its tranquility. This expansive 6400-square-foot parcel on Harmony Drive offers exceptional opportunities for a luxurious family home or for investment purpose. Known for its family friendly atmosphere, secured environment, and Contemporary amenities, Serenity is the ideal choice for families and individuals seeking both privacy and convenience. Residents benefit from round-the-clock security, a beautifully maintained community park, and seamless access to schools, shopping, and pristine beaches. Seize the chance to acquire property in this prestigious neighborhood. Reach out to us today to secure this remarkable lot!...read more on our website.

Bedrooms: 0 Bathrooms: 0 Lot Size: 6400 Subdivision: Western

Road

Features: 24 Hour Security, Cul-de-sac,

Garden Area, Gated Community, Main Level Entry, Private Setting,

Quiet Area, Road - Paved

#2 HARMONY DRIVE, SERENITY D, Western Road, New Providence/Paradise Island