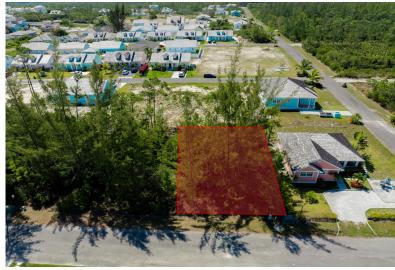

## NY DRIVE, SERENITY D, Western Road, New Providence/P

Serenity is an exclusive gated community in western New Providence, renowned for its tranquility....

Serenity is an exclusive gated community in western New Providence, renowned for its tranquility. This expansive 6400-square-foot parcel on Harmony Drive offers exceptional opportunities for a luxurious family home or for investment purpose. Known for its family friendly atmosphere, secured environment, and Contemporary amenities, Serenity is the ideal choice for families and individuals seeking both privacy and convenience. Residents benefit from round-the-clock security, a beautifully maintained community park, and seamless access to schools, shopping, and pristine beaches. Seize the chance to acquire property in this prestigious neighborhood. Reach out to us today to secure this remarkable lot!...read more on our website.

Bedrooms: 0 Bathrooms: 0 Lot Size: 6400 Subdivision: Western

Road

Features: 24 Hour Security, Cul-de-sac,

Garden Area, Gated Community, Main Level Entry, Private Setting,

Quiet Area, Road - Paved

#2 HARMONY DRIVE, SERENITY D, Western Road, New Providence/Paradise Island