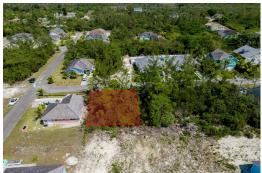

## NY DRIVE, SERENITY D, Western Road, New Providence/P

Serenity is an exclusive gated community in western New Providence, renowned for its tranquility....

Serenity is an exclusive gated community in western New Providence, renowned for its tranquility. This expansive 6400-square-foot parcel on Harmony Drive offers exceptional opportunities for a luxurious family home or for investment purpose. Known for its family friendly atmosphere, secured environment, and Contemporary amenities, Serenity is the ideal choice for families and individuals seeking both privacy and convenience. Residents benefit from round-the-clock security, a beautifully maintained community park, and seamless access to schools, shopping, and pristine beaches. Seize the chance to acquire property in this prestigious neighborhood. Reach out to us today to secure this remarkable lot!...read more on our website.

Bedrooms: 0 Bathrooms: 0 Lot Size: 6400 Subdivision: Western

Road

Features: 24 Hour Security, Cul-de-sac,

Garden Area, Gated Community, Main Level Entry, Private Setting,

Quiet Area, Road - Paved

#2 HARMONY DRIVE, SERENITY D, Western Road, New Providence/Paradise Island