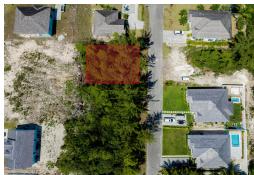

## NY DRIVE, SERENITY D, Western Road, New Providence/P

Serenity is an exclusive gated community in western New Providence, renowned for its tranquility....

Serenity is an exclusive gated community in western New Providence, renowned for its tranquility. This expansive 6400-square-foot parcel on Harmony Drive offers exceptional opportunities for a luxurious family home or for investment purpose. Known for its family friendly atmosphere, secured environment, and Contemporary amenities, Serenity is the ideal choice for families and individuals seeking both privacy and convenience. Residents benefit from round-the-clock security, a beautifully maintained community park, and seamless access to schools, shopping, and pristine beaches. Seize the chance to acquire property in this prestigious neighborhood. Reach out to us today to secure this remarkable lot!...read more on our website.

Bedrooms: 0 Bathrooms: 0 Lot Size: 6400 Subdivision: Western

Road

Features: 24 Hour Security, Cul-de-sac,

Garden Area, Gated Community, Main Level Entry, Private Setting,

Quiet Area, Road - Paved

#2 HARMONY DRIVE, SERENITY D, Western Road, New Providence/Paradise Island