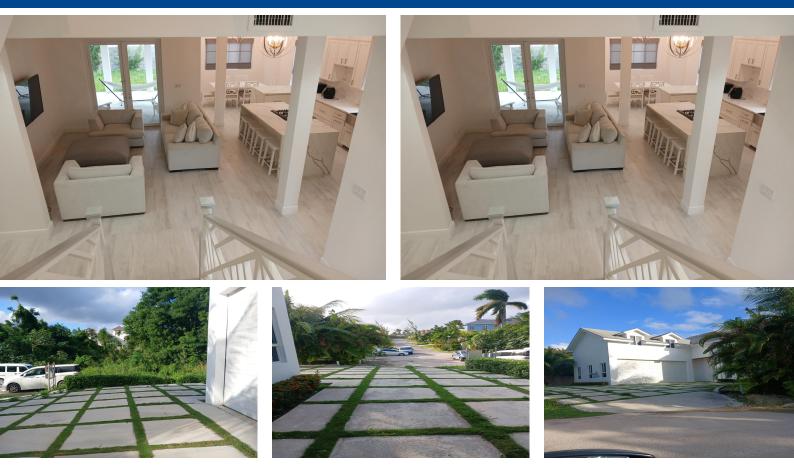

## RY DR.SAFFRON HIL, West Bay Street, New Providence/P

This lovely 4 bed 4 bath plus 2 half bath executive home is situated at the end of a cul de sac

This lovely 4 bed 4 bath plus 2 half bath executive home is situated at the end of a cul de sac...read more on our website.

Bedrooms: 4 Bathrooms: 4 Lot Size: 7463 Subdivision: West Bay Street Features: 24 Hour Security, Cable, Furnished, Garden Area, Gated Community, Hurricane Windows, Kitchen Built-in(s), Main Level Entry, Stand-by Generator, Swimming Pool

STRAWBERRY DR.SAFFRON HIL, West Bay Street, New Providence/Paradise Island Phone:

**\$7.000 ID# M61934** <u>View Online</u> www.sarlesrealty.com