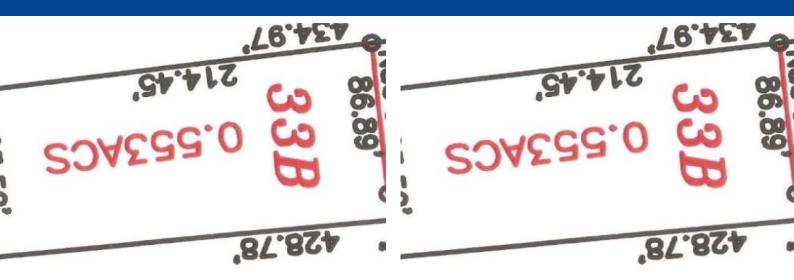

Bedrooms: 0 Bathrooms: 0 Lot Size: 24088 Subdivision: Love Beach Features: None

LOT #33BLOVE BEACH COLONY, Love Beach, New Providence/Paradise Island Phone: