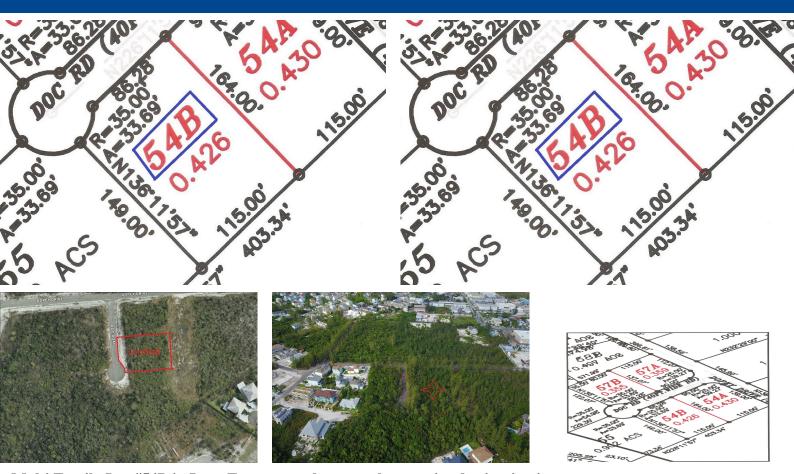

## ESTATES LOVE BEACH, Love Beach, New Providence/Par

Multi Family Lot #54B in Love Estates stands out as the premier destination in the western district...

Multi Family Lot #54B in Love Estates stands out as the premier destination in the western district of Nassau, Bahamas, offering the best-priced and largest selection of generously sized lots. Nestled at the heart of numerous developments, residents benefit from easy access to a variety of amenities, such as Entertainment, Beaches, Schools, and Shopping. With its unbeatable value and convenience, Love Estates is the perfect choice for families and investors seeking an exceptional living experience in a thriving neighborhood....read more on our website.

Bedrooms: 0 Bathrooms: 0 Lot Size: 18556 Subdivision: Love Beach Features: None

54B LOVE ESTATES LOVE BEACH, Love Beach, New Providence/Paradise Island Phone: