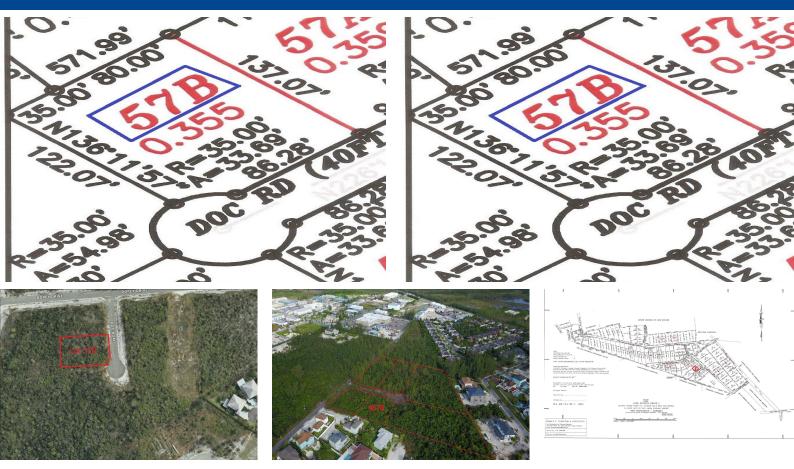

## ESTATES LOVE BEACH, Love Beach, New Providence/Par

Multi Family Lot #57B in Love Estates stands out as the premier destination in the western district...

Multi Family Lot #57B in Love Estates stands out as the premier destination in the western district of Nassau, Bahamas, offering the best-priced and largest selection of generously sized lots. Nestled at the heart of numerous developments, residents benefit from easy access to a variety of amenities, such as Entertainment, Beaches, Schools, and Shopping. With its unbeatable value and convenience, Love Estates is the perfect choice for families and investors seeking an exceptional living experience in a thriving neighborhood....read more on our website.

Bedrooms: 0 Bathrooms: 0 Lot Size: 15458

Subdivision: Love Beach

Features: None

57B LOVE ESTATES LOVE BEACH, Love Beach, New Providence/Paradise Island Phone:

\$285.973 ID# M62173 <u>View Online</u> www.sarlesrealty.com