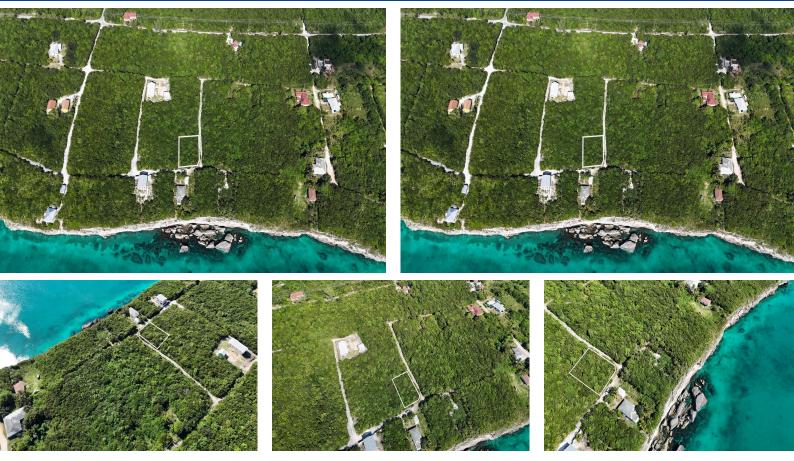

## ELEUTHERA ISLAND SHORES, Gregory Town, Eleuthera

Lot 4, Block 15 is a stunning clifftop lot located in Eleuthera Island Shores, an established...

Lot 4, Block 15 is a stunning clifftop lot located in Eleuthera Island Shores, an established community in Eleuthera, Bahamas, in the settlement of Gregory Town, with all your amenities. This lot offers amazing elevations of 95 feet to 105 feet, with beautiful rock formations into the Caribbean Sea (Bight of Eleuthera). Enjoy your evening beverages while watching the gorgeous Bahamian sunsets. Truly an amazing location. The lot is set back, one lot from the cliff and with higher elevations so that you will be able to get some sea views with a one-story home and total unobstructed sea views with a two-story home. City water and power are at the lot and the roads are clear and gravel. The neighborhood is established, and Surfers Beach is just across the Queenâ€<sup>TM</sup>s Highway, a short 5-minute dr...read more on our website.