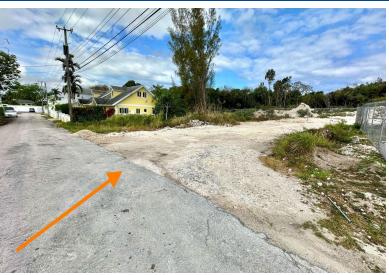

## ILAND PARK VILLAS, West Bay Street, New Providence/Page 1981

Looking for an investment property? This fantastic vacant lot is situated in the western part of...

Looking for an investment property? This fantastic vacant lot is situated in the western part of New Providence in the popular subdivision of Highland Park Villas. Minutes from the beach and great shopping it is zoned for Duplex, and is an ideal property to build on, and make that return on your property investment. Contact us for more details today!...read more on our website.

Bedrooms: 0
Bathrooms: 0
Lot Size: 7952
Subdivision: West Bay

Stroot

Features: None

Lot 13 HIGHLAND PARK VILLAS, West Bay Street, New Providence/Paradise Island Phone:

> JAMES SARLES REALTY

\$190.000 ID# M62218 <u>View Online</u> www.sarlesrealty.com