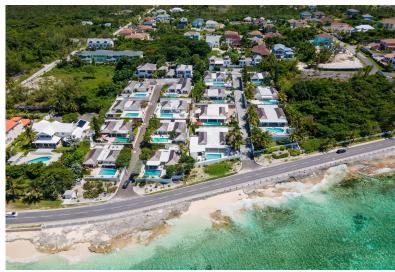

## TUSCULUM, West Bay Street, New Providence/Paradise Isla

Rare opportunity to own a 4-bed, 4.5-bath home in Tusculum, Western New Providence. One of only two...

Rare opportunity to own a 4-bed, 4.5-bath home in Tusculum, Western New Providence. One of only two 3-story homes in a nine-residence gated oceanfront community, Oceancrest offers 3,800 sq ft of living space and sits on a 6,589 sq ft elevated lot with panoramic ocean views from the rooftop and balconies. Designed by noted architect Henry Melich, the home has strong bones and renovation potentialâ€"ideal for adding bedrooms, an office, gym, or media room. The walled lot offers room for a pool, gazebo, and garden. Just 500 feet from the shoreline, with beaches on both sides, Oceancrest is perfect for swimmers, beach walkers, and even kite surfers. Located near top restaurants, stores, medical centers, the airport, Old Fort Bay, Lyford Cay, and Baha Mar Resort....read more on our website.

Bedrooms: 4 Bathrooms: 4

Lot Size: 6589 Subdivision: West Bay

8 TUSCULUM, West Bay Street, New Providence/Paradise Island

Phone:

Street

Features: Can Be Rented, Golf Course Nearby, No Thru Road, Swimming Pool, View - Ocean