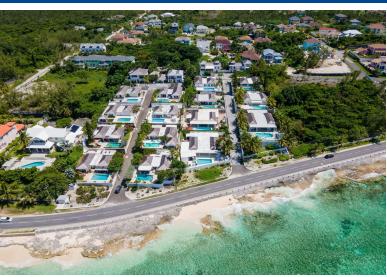

## TUSCULUM, West Bay Street, New Providence/Paradise Isla

Rare opportunity to own a 4-bed, 4.5-bath home in Tusculum, Western New Providence. One of only two...

Rare opportunity to own a 4-bed, 4.5-bath home in Tusculum, Western New Providence. One of only two 3-story homes in a nine-residence gated oceanfront community, Oceancrest offers 3,800 sq ft of living space and sits on a 6,589 sq ft elevated lot with panoramic ocean views from the rooftop and balconies. Designed by noted architect Henry Melich, the home has strong bones and renovation potentialâ€"ideal for adding bedrooms, an office, gym, or media room. The walled lot offers room for a pool, gazebo, and garden. Just 500 feet from the shoreline, with beaches on both sides, Oceancrest is perfect for swimmers, beach walkers, and even kite surfers. Located near top restaurants, stores, medical centers, the airport, Old Fort Bay, Lyford Cay, and Baha Mar Resort....read more on our website.

Bedrooms: 4 Bathrooms: 4

Lot Size: 6589 Subdivision: West Bay

8 TUSCULUM, West Bay Street, New Providence/Paradise Island

Phone:

Street

Features: Can Be Rented, Golf Course Nearby, No Thru Road, Swimming Pool, View - Ocean