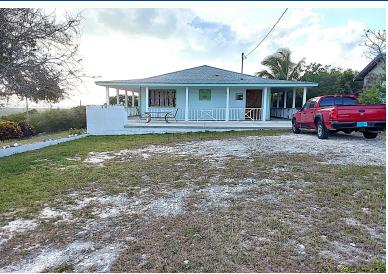

## 4BD/2BA HOUSE SCRUB HILL, Scrub Hill, Long Island

This property offers a well-maintained house with an adjoining hilltop lot with beautiful views....

This property offers a well-maintained house with an adjoining hilltop lot with beautiful views. The house has 4 bedrooms 2 baths; kitchen living room and wrap around covered porch. The property is centrally located near grocery stores, Deadman's Cay airport, schools, gas stations and restaurants. The capital, Clarence Town is only minutes away. One can receive freight off of the mailboats every week in Clarence Town. There are beautiful beaches close by for your pleasure. One can launch the boat at any one of the public boat ramps on the island....read more on our website.

Bathrooms: 2 Lot Size: 18468 4BD/2BA HOUSE SCRUB HILL. Subdivision: Scrub Hill Features: Can Be Rented. Central location, Easy Access, Family Oriented, Hillside, Impact Shutters, Low Maint Yard, Main Level Entry, Partial Furnished, Pets Allowed, Quiet Area, Road -Paved, Shopping Nearby, Short Term Allowed, Southern Exp, View -Ocean

Bedrooms: 4

Scrub Hill, Long Island

Phone:

\$325,000 ID# M62166 View Online www.sarlesrealty.com