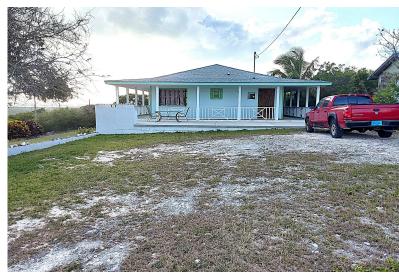

## 4BD/2BA HOUSE SCRUB HILL, Scrub Hill, Long Island

This property offers a well-maintained house with an adjoining hilltop lot with beautiful views....

This property offers a well-maintained house with an adjoining hilltop lot with beautiful views. The house has 4 bedrooms 2 baths; kitchen living room and wrap around covered porch. The property is centrally located near grocery stores, Deadman's Cay airport, schools, gas stations and restaurants. The capital, Clarence Town is only minutes away. One can receive freight off of the mailboats every week in Clarence Town. There are beautiful beaches close by for your pleasure. One can launch the boat at any one of the public boat ramps on the island....read more on our website.

Bathrooms: 2 Lot Size: 18468 4BD/2BA HOUSE SCRUB HILL. Subdivision: Scrub Hill Features: Can Be Rented. Central location, Easy Access, Family Oriented, Hillside, Impact Shutters, Low Maint Yard, Main Level Entry, Partial Furnished, Pets Allowed, Quiet Area, Road -Paved, Shopping Nearby, Short Term Allowed, Southern Exp, View -Ocean

Bedrooms: 4

Scrub Hill, Long Island

Phone:

\$325,000 ID# M62166 View Online www.sarlesrealty.com