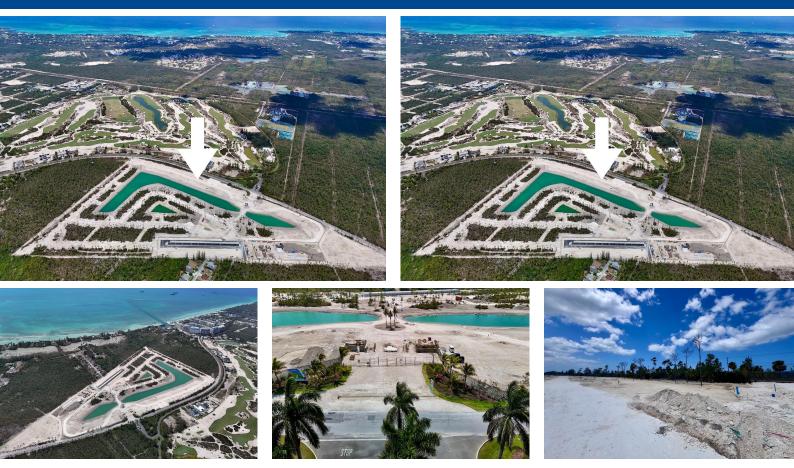

## WINDSOR LAKES SUBD, Adelaide, New Providence/Parad

Nestled in the historic Adelaide Village, adjacent to the exclusive community of Albany, Windsor...

Nestled in the historic Adelaide Village, adjacent to the exclusive community of Albany, Windsor Lakes provides a tranquil escape from the hustle and bustle of city life. This eco-friendly community features modern amenities such as 24-hour security, walking trails, a clubhouse, a fitness center, a playground, a pool, a dog park, a basketball court, pickleball and padel courts, and a tennis court. Stylish architecture and beautiful natural surroundings enhance the living experience. With convenient access to nearby beaches, supermarkets, restaurants, and a variety of schools, everything you need is just a stone's throw away. Lot 12 is 7,127 sq. ft. and is designated as a single-family lot. It is ideal for building your dream home on one of the most economically priced lots in Windsor Lakes...read more on our website.

Bedrooms: 0 Bathrooms: 0 Lot Size: 7127 Subdivision: Adelaide Features: 24 Hour Security, Family Oriented, Fully Fenced, Gated Community, Pets Allowed, Quiet Area, Swimming Pool, Waterfront - Lake

LOT 12 WINDSOR LAKES SUBD, Adelaide, New Providence/Paradise Island Phone:

## \$257.500 ID# M62189 <u>View Online</u> www.sarlesrealty.com