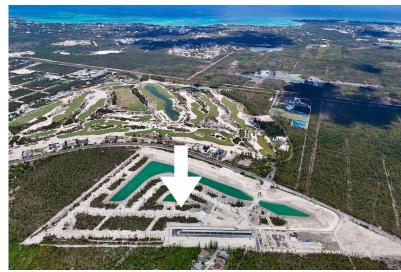

## WINDSOR LAKES SUB, Adelaide, New Providence/Paradi

Nestled in the historic Adelaide Village, adjacent to the exclusive community of Albany, Windsor...

Nestled in the historic Adelaide Village, adjacent to the exclusive community of Albany, Windsor Lakes provides a tranquil escape from the hustle and bustle of city life. This eco-friendly community features modern amenities such as 24-hour security, walking trails, a clubhouse, a fitness center, a playground, a pool, a dog park, a basketball court, pickleball and padel courts, and a tennis court. Stylish architecture and beautiful natural surroundings enhance the living experience. With convenient access to nearby beaches, supermarkets, restaurants, and a variety of schools, everything you need is just a stone's throw away. Lot 117 is 7,462 sq. ft. and is designated as a single-family lot, ideal for building a dream home on the lake....read more on our website.

Bedrooms: 0 Bathrooms: 0 Lot Size: 7462 LOT 117 WINDSOR LAKES SUB, Subdivision: Adelaide Features: 24 Hour Security, Family Oriented, Fully Fenced, Gated Community, Pets Allowed, Quiet Area, Swimming Pool, Waterfront - Lake