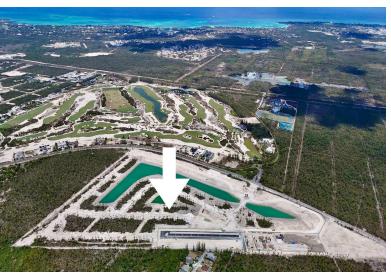

## WINDSOR LAKES SUB, Adelaide, New Providence/Paradi

Nestled in the historic Adelaide Village, adjacent to the exclusive community of Albany, Windsor...

Nestled in the historic Adelaide Village, adjacent to the exclusive community of Albany, Windsor Lakes provides a tranquil escape from the hustle and bustle of city life. This eco-friendly community features modern amenities such as 24-hour security, walking trails, a clubhouse, a fitness center, a playground, a pool, a dog park, a basketball court, pickleball and padel courts, and a tennis court. Stylish architecture and beautiful natural surroundings enhance the living experience. With convenient access to nearby beaches, supermarkets, restaurants, and a variety of schools, everything you need is just a stone's throw away. Lot 117 is 7,462 sq. ft. and is designated as a single-family lot, ideal for building a dream home on the lake....read more on our website.

Bedrooms: 0 Bathrooms: 0 Lot Size: 7462 LOT 117 WINDSOR LAKES SUB, Subdivision: Adelaide Features: 24 Hour Security, Family Oriented, Fully Fenced, Gated Community, Pets Allowed, Quiet Area, Swimming Pool, Waterfront - Lake