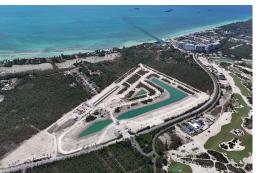

## WINDSOR LAKES SUB, Adelaide, New Providence/Paradi

Nestled in the historic Adelaide Village, adjacent to the exclusive community of Albany, Windsor...

Nestled in the historic Adelaide Village, adjacent to the exclusive community of Albany, Windsor Lakes provides a tranquil escape from the hustle and bustle of city life. This eco-friendly community features modern amenities such as 24-hour security, walking trails, a clubhouse, a fitness center, a playground, a pool, a dog park, a basketball court, pickleball and padel courts, and a tennis court. Stylish architecture and beautiful natural surroundings enhance the living experience. With convenient access to nearby beaches, supermarkets, restaurants, and a variety of schools, everything you need is just a stone's throw away. Lot 117 is 7,462 sq. ft. and is designated as a single-family lot, ideal for building a dream home on the lake....read more on our website.

Bedrooms: 0 Bathrooms: 0 Lot Size: 7462 LOT 117 WINDSOR LAKES SUB, Subdivision: Adelaide Features: 24 Hour Security, Family Oriented, Fully Fenced, Gated Community, Pets Allowed, Quiet Area, Swimming Pool, Waterfront - Lake