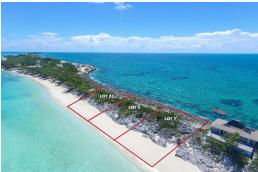

## Y, Z AND Z1 ROSE ISLAND, Rose Island, Rose Island

Stunning opportunity to build your very own beachfront oasis in a prime location on an elevated...

Stunning opportunity to build your very own beachfront oasis in a prime location on an elevated beachfront lot, with breathtaking views. Situated on a generous sized property that extends from sea to sea and boast approximately 100 ft of pristine beachfront along its northern boundary this property is ideal for a beachfront villa or commercial venture. The surrounding Rose Island area is a haven for boating enthusiasts, offering a true paradise for those seeking a captivating waterfront lifestyle....read more on our website.

Bedrooms: 0
Bathrooms: 0
Lot Size: 9341
Subdivision: Rose Island
Features: Beach Front,
Hillside, Low Maint Yard,
None, Private Setting,
Quiet Area, Recreation
Nearby, Shopping
Nearby, View - Ocean

Y, Z AND Z1 ROSE ISLAND, Rose Island, Rose Island Phone: