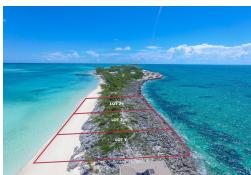

## Y, Z AND Z1 ROSE ISLAND, Rose Island, Rose Island

Stunning opportunity to build your very own beachfront oasis in a prime location on an elevated...

Stunning opportunity to build your very own beachfront oasis in a prime location on an elevated beachfront lot, with breathtaking views. Situated on a generous sized property that extends from sea to sea and boast approximately 100 ft of pristine beachfront along its northern boundary this property is ideal for a beachfront villa or commercial venture. The surrounding Rose Island area is a haven for boating enthusiasts, offering a true paradise for those seeking a captivating waterfront lifestyle....read more on our website.

Bedrooms: 0
Bathrooms: 0
Lot Size: 9341
Subdivision: Rose Island
Features: Beach Front,
Hillside, Low Maint Yard,
None, Private Setting,
Quiet Area, Recreation
Nearby, Shopping
Nearby, View - Ocean

Y, Z AND Z1 ROSE ISLAND, Rose Island, Rose Island Phone: