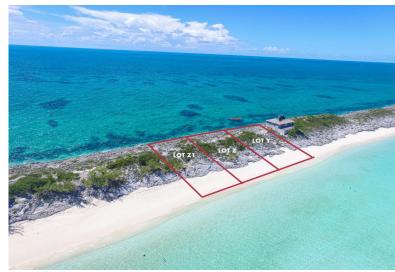

## Y, Z AND Z1 ROSE ISLAND, Rose Island, Rose Island

Stunning opportunity to build your very own beachfront oasis in a prime location on an elevated...

Stunning opportunity to build your very own beachfront oasis in a prime location on an elevated beachfront lot, with breathtaking views. Situated on a generous sized property that extends from sea to sea and boast approximately 100 ft of pristine beachfront along its northern boundary this property is ideal for a beachfront villa or commercial venture. The surrounding Rose Island area is a haven for boating enthusiasts, offering a true paradise for those seeking a captivating waterfront lifestyle....read more on our website.

Bedrooms: 0
Bathrooms: 0
Lot Size: 9341
Subdivision: Rose Island
Features: Beach Front,
Hillside, Low Maint Yard,
None, Private Setting,
Quiet Area, Recreation
Nearby, Shopping
Nearby, View - Ocean

Y, Z AND Z1 ROSE ISLAND, Rose Island, Rose Island Phone: