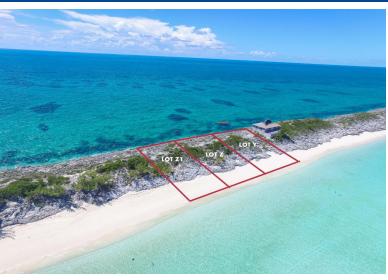

## Y, Z AND Z1 ROSE ISLAND, Rose Island, Rose Island

Stunning opportunity to build your very own beachfront oasis in a prime location on an elevated...

Stunning opportunity to build your very own beachfront oasis in a prime location on an elevated beachfront lot, with breathtaking views. Situated on a generous sized property that extends from sea to sea and boast approximately 100 ft of pristine beachfront along its northern boundary this property is ideal for a beachfront villa or commercial venture. The surrounding Rose Island area is a haven for boating enthusiasts, offering a true paradise for those seeking a captivating waterfront lifestyle....read more on our website.

Bedrooms: 0
Bathrooms: 0
Lot Size: 9341
Subdivision: Rose Island
Features: Beach Front,
Hillside, Low Maint Yard,
None, Private Setting,
Quiet Area, Recreation
Nearby, Shopping
Nearby, View - Ocean

Y, Z AND Z1 ROSE ISLAND, Rose Island, Rose Island Phone: