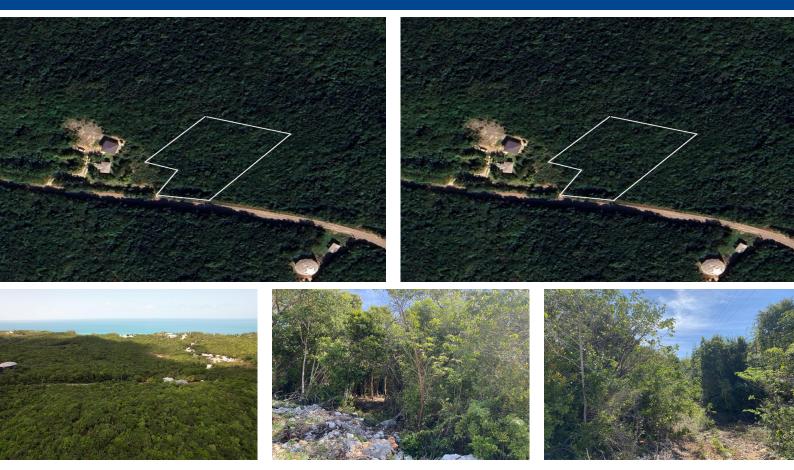

## Three parcels of Elevated land with 80 feet of frontage on the main Queen's Highway in North...

Three parcels of Elevated land with 80 feet of frontage on the main Queen's Highway in North Eleuthera. Lots comprise of over one acre of land. Close to The Cove and Gaulding Cay Beach. Five minutes from Gregory Town and 20 minutes from the North Eleuthera Airport. Open Zoning, ideal for apartments, Eco Lodge, small business or farming....read more on our website.

Bedrooms: 0 Bathrooms: 0 Lot Size: 46914 Subdivision: Gregory Town Features: Easy Access, Highway Access, None, Road - Paved, Treed Lot

ELEVATED GREGORY TOWN LOT, Gregory Town, Eleuthera Phone: