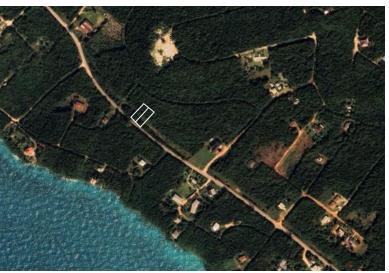

## THERA ISLAND SHORES, Governor's Harbour, Ele

Double Hill Top Lot with amazing views of the sound side of Eleuthera. Situated within the...

Double Hill Top Lot with amazing views of the sound side of Eleuthera. Situated within the community of Eleuthera Island Shores, home of the world-famous Surfer's Beach. Embrace the convenience of being in close proximity to the charming town of Gregory Town, home of the Pineapple Fest. Additionally, the North Eleuthera International Airport, Harbour Island, and Spanish Wells are all just a short distance away, offering even more opportunities for exploration and convenience. A great place to enjoy all of the wonders of nature Eleuthera has to offer!...read more on our website.

Bedrooms: 0
Bathrooms: 0
Lot Size: 20000
Subdivision: Governor's
Harbour
Features: Highway
Access, None, Quiet

Area, Treed Lot

ELEUTHERA ISLAND SHORES, S Governor's Harbour, Eleuthera Phone:

\$65.000 ID# M62199 View Online www.sarlesrealty.com