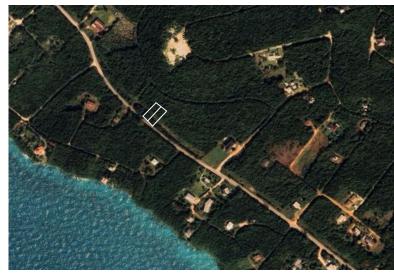

## THERA ISLAND SHORES, Governor's Harbour, Ele

Double Hill Top Lot with amazing views of the sound side of Eleuthera. Situated within the...

Double Hill Top Lot with amazing views of the sound side of Eleuthera. Situated within the community of Eleuthera Island Shores, home of the world-famous Surfer's Beach. Embrace the convenience of being in close proximity to the charming town of Gregory Town, home of the Pineapple Fest. Additionally, the North Eleuthera International Airport, Harbour Island, and Spanish Wells are all just a short distance away, offering even more opportunities for exploration and convenience. A great place to enjoy all of the wonders of nature Eleuthera has to offer!...read more on our website.

Bedrooms: 0
Bathrooms: 0
Lot Size: 20000
Subdivision: Governor's
Harbour
Features: Highway
Access, None, Quiet

Area, Treed Lot

ELEUTHERA ISLAND SHORES, S Governor's Harbour, Eleuthera Phone:

\$65.000 ID# M62199 View Online www.sarlesrealty.com