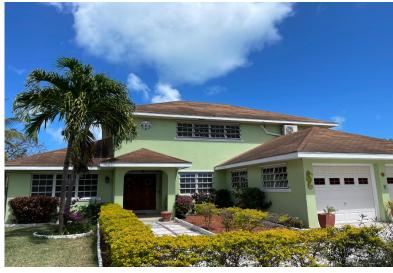

## IN WINTON MEADOWS, Winton, New Providence/Paradis

This beautifully maintained home in Winton was built in 2000. Move-in ready; this home features...

This beautifully maintained home in Winton was built in 2000. Move-in ready; this home features three bedrooms with en suite bathrooms upstairs and one bedroom/gym with a full bathroom downstairs. Downstairs is the perfect entertaining space! The solid wood kitchen with marble counter tops opens up to a TV room, which flows through to the large dining room and finally, a formal living space. Off the kitchen is a massive pantry, a separate office/library, and a laundry area before the secure door, which accesses the two-car garage, complete with roll-down doors. This home also features a security system and generator! This property is beautifully landscaped with a private patio off the TV area, ideal for your morning cup of coffee......read more on our website.

Bedrooms: 4 Bathrooms: 4 Lot Size: 8000 HOME IN WINTON MEADOWS. Subdivision: Winton Features: Family Oriented, Fully Fenced, Furnished, Highway Access, Landscaped, Main Level Entry, Partial Furnished, Pets Allowed, Quiet Area, Road - Paved, Shopping

Nearby

Winton, New

Phone:

Providence/Paradise Island

**\$495.000 ID# M62224** View Online www.sarlesrealty.com