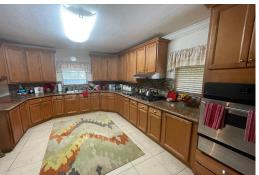

## IN WINTON MEADOWS, Winton, New Providence/Paradis

This beautifully maintained home in Winton was built in 2000. Move-in ready; this home features...

This beautifully maintained home in Winton was built in 2000. Move-in ready; this home features three bedrooms with en suite bathrooms upstairs and one bedroom/gym with a full bathroom downstairs. Downstairs is the perfect entertaining space! The solid wood kitchen with marble counter tops opens up to a TV room, which flows through to the large dining room and finally, a formal living space. Off the kitchen is a massive pantry, a separate office/library, and a laundry area before the secure door, which accesses the two-car garage, complete with roll-down doors. This home also features a security system and generator! This property is beautifully landscaped with a private patio off the TV area, ideal for your morning cup of coffee......read more on our website.