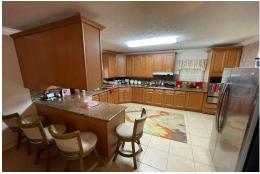

## IN WINTON MEADOWS, Winton, New Providence/Paradis

This beautifully maintained home in Winton was built in 2000. Move-in ready; this home features...

This beautifully maintained home in Winton was built in 2000. Move-in ready; this home features three bedrooms with en suite bathrooms upstairs and one bedroom/gym with a full bathroom downstairs. Downstairs is the perfect entertaining space! The solid wood kitchen with marble counter tops opens up to a TV room, which flows through to the large dining room and finally, a formal living space. Off the kitchen is a massive pantry, a separate office/library, and a laundry area before the secure door, which accesses the two-car garage, complete with roll-down doors. This home also features a security system and generator! This property is beautifully landscaped with a private patio off the TV area, ideal for your morning cup of coffee......read more on our website.