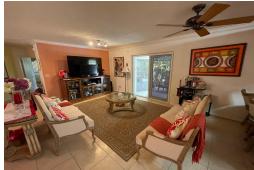

## IN WINTON MEADOWS, Winton, New Providence/Paradis

This beautifully maintained home in Winton was built in 2000. Move-in ready; this home features...

This beautifully maintained home in Winton was built in 2000. Move-in ready; this home features three bedrooms with en suite bathrooms upstairs and one bedroom/gym with a full bathroom downstairs. Downstairs is the perfect entertaining space! The solid wood kitchen with marble counter tops opens up to a TV room, which flows through to the large dining room and finally, a formal living space. Off the kitchen is a massive pantry, a separate office/library, and a laundry area before the secure door, which accesses the two-car garage, complete with roll-down doors. This home also features a security system and generator! This property is beautifully landscaped with a private patio off the TV area, ideal for your morning cup of coffee......read more on our website.