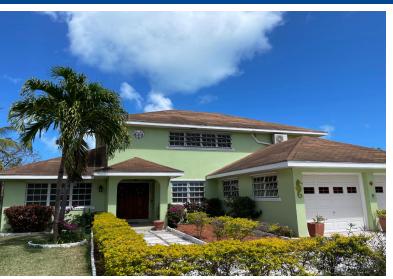

## IN WINTON MEADOWS, Winton, New Providence/Paradis

This beautifully maintained home in Winton was built in 2000. Move-in ready; this home features...

This beautifully maintained home in Winton was built in 2000. Move-in ready; this home features three bedrooms with en suite bathrooms upstairs and one bedroom/gym with a full bathroom downstairs. Downstairs is the perfect entertaining space! The solid wood kitchen with marble counter tops opens up to a TV room, which flows through to the large dining room and finally, a formal living space. Off the kitchen is a massive pantry, a separate office/library, and a laundry area before the secure door, which accesses the two-car garage, complete with roll-down doors. This home also features a security system and generator! This property is beautifully landscaped with a private patio off the TV area, ideal for your morning cup of coffee......read more on our website.

Bedrooms: 4 Bathrooms: 4 Lot Size: 8000 HOME IN WINTON MEADOWS. Subdivision: Winton Features: Family Oriented, Fully Fenced, Furnished, Highway Access, Landscaped, Main Level Entry, Partial Furnished, Pets Allowed, Quiet Area, Road - Paved, Shopping

Nearby

Winton, New

Phone:

Providence/Paradise Island

**\$495.000 ID# M62224** View Online www.sarlesrealty.com