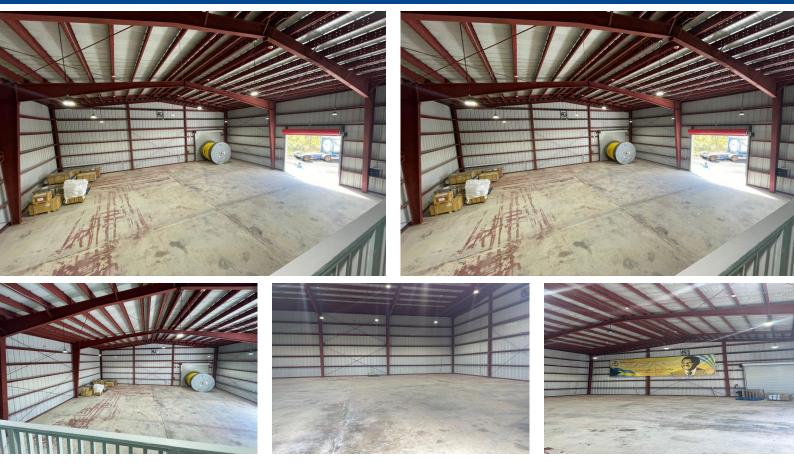

## This spacious and versatile commercial warehouse offers a prime solution for businesses in need of...

This spacious and versatile commercial warehouse offers a prime solution for businesses in need of storage, distribution, or light manufacturing space. Featuring high ceilings, wide access doors, and an open floor plan, the facility is designed to accommodate a variety of operational needs. The property includes ample loading docks and/or roll-up doors for efficient logistics, a reinforced concrete floor suitable for heavy equipment, and modern security features for peace of mind. Located in a strategic commercial zone with easy access to major highways and transportation routes, this warehouse ensures smooth connectivity for regional or national operations. Additional amenities may include office space, restrooms, parking areas, and climate cont...read more on our website.