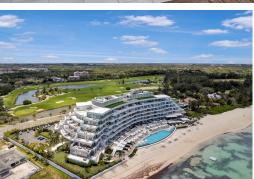

## OLDWYNN, West Bay Street, New Providence/Paradise Islan

Experience elevated island living in this stunning 2-bed, 2-bath combined condo, Units 428 and 429,...

Experience elevated island living in this stunning 2-bed, 2-bath combined condo, Units 428 and 429, at the exclusive Goldwynn Resort and Residences. Situated on the eastern side of the building, this 1,502 sq. ft. turnkey furnished home offers mesmerizing sunrises and partial ocean views through floor-to-ceiling impact glass windows and doors. The bright, open-concept layout features sleek finishes, high-end appliances, and a cozy living area. Both bedrooms open onto a private, furnished terraceâ€"perfect for relaxing or entertaining. Ideal as a full-time residence, vacation getaway, or investment, this luxury condo also qualifies for Bahamian Permanent Residency. Goldwynn offers 24-hour security and world-class amenities including infinity and rooftop pools, beach access, Rhizophora Spa, ...read more on our website.