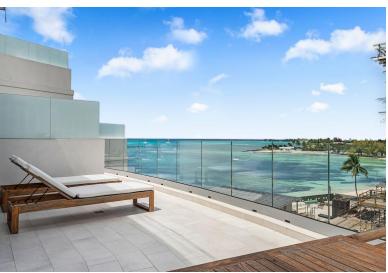

## OLDWYNN, West Bay Street, New Providence/Paradise Islan

Experience elevated island living in this stunning 2-bed, 2-bath combined condo, Units 428 and 429,...

Experience elevated island living in this stunning 2-bed, 2-bath combined condo, Units 428 and 429, at the exclusive Goldwynn Resort and Residences. Situated on the eastern side of the building, this 1,502 sq. ft. turnkey furnished home offers mesmerizing sunrises and partial ocean views through floor-to-ceiling impact glass windows and doors. The bright, open-concept layout features sleek finishes, high-end appliances, and a cozy living area. Both bedrooms open onto a private, furnished terraceâ€"perfect for relaxing or entertaining. Ideal as a full-time residence, vacation getaway, or investment, this luxury condo also qualifies for Bahamian Permanent Residency. Goldwynn offers 24-hour security and world-class amenities including infinity and rooftop pools, beach access, Rhizophora Spa, ...read more on our website.