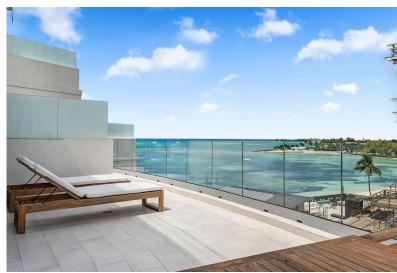

## OLDWYNN, West Bay Street, New Providence/Paradise Islan

Experience elevated island living in this stunning 2-bed, 2-bath combined condo, Units 428 and 429,...

Experience elevated island living in this stunning 2-bed, 2-bath combined condo, Units 428 and 429, at the exclusive Goldwynn Resort and Residences. Situated on the eastern side of the building, this 1,502 sq. ft. turnkey furnished home offers mesmerizing sunrises and partial ocean views through floor-to-ceiling impact glass windows and doors. The bright, open-concept layout features sleek finishes, high-end appliances, and a cozy living area. Both bedrooms open onto a private, furnished terraceâ€"perfect for relaxing or entertaining. Ideal as a full-time residence, vacation getaway, or investment, this luxury condo also qualifies for Bahamian Permanent Residency. Goldwynn offers 24-hour security and world-class amenities including infinity and rooftop pools, beach access, Rhizophora Spa, ...read more on our website.