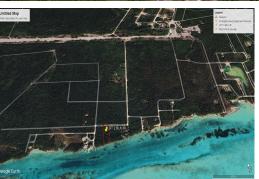

Bedrooms: 0 Bathrooms: 0

Lot Size: 26000 LOT#2 BLOCK 36 IHS, Other Subdivision: Other Exuma Exuma, Exuma & Exuma Features: None

Cays

Phone:

\$135,000 ID# M62044 View Online www.sarlesrealty.com