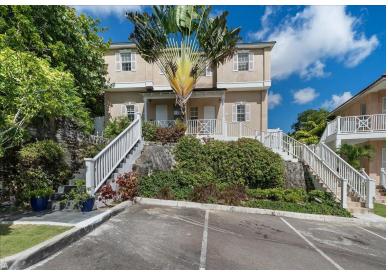

## BALMORAL, Prospect Ridge, New Providence/Paradise Islan

This Balmoral 2 bed, 2 bath town-home is tastefully decorated and very well maintained. The unit...

This Balmoral 2 bed, 2 bath town-home is tastefully decorated and very well maintained. The unit features a central A/C system, standby generator, and large private ipe wood patio perfect for entertaining guests. Each bedroom features an en-suite as well as a powder room adjacent to the kitchen. The unit is located at the end of the road and is very private and quiet....read more on our website.