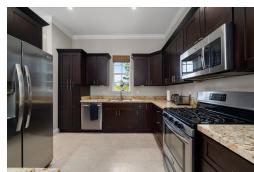

## BALMORAL, Prospect Ridge, New Providence/Paradise Islan

This Balmoral 2 bed, 2 bath town-home is tastefully decorated and very well maintained. The unit...

This Balmoral 2 bed, 2 bath town-home is tastefully decorated and very well maintained. The unit features a central A/C system, standby generator, and large private ipe wood patio perfect for entertaining guests. Each bedroom features an en-suite as well as a powder room adjacent to the kitchen. The unit is located at the end of the road and is very private and quiet....read more on our website.