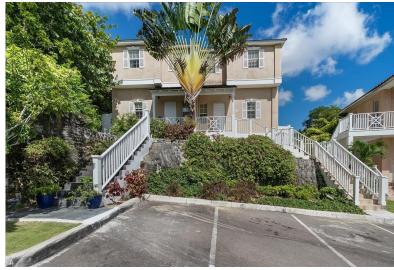

## BALMORAL, Prospect Ridge, New Providence/Paradise Islan

This Balmoral 2 bed, 2 bath town-home is tastefully decorated and very well maintained. The unit...

This Balmoral 2 bed, 2 bath town-home is tastefully decorated and very well maintained. The unit features a central A/C system, standby generator, and large private ipe wood patio perfect for entertaining guests. Each bedroom features an en-suite as well as a powder room adjacent to the kitchen. The unit is located at the end of the road and is very private and quiet....read more on our website.