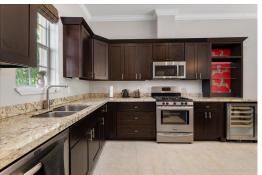

## BALMORAL, Prospect Ridge, New Providence/Paradise Islan

This Balmoral 2 bed, 2 bath town-home is tastefully decorated and very well maintained. The unit...

This Balmoral 2 bed, 2 bath town-home is tastefully decorated and very well maintained. The unit features a central A/C system, standby generator, and large private ipe wood patio perfect for entertaining guests. Each bedroom features an en-suite as well as a powder room adjacent to the kitchen. The unit is located at the end of the road and is very private and quiet....read more on our website.