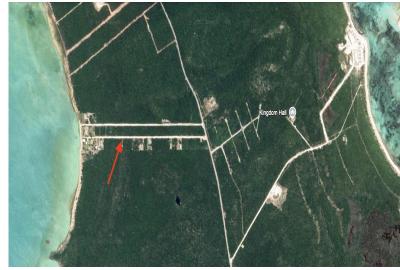

## PINDERS LOT-WATER ACCESS, Pinders, Long Island

Half acre vacant lot located in the Pinder 's community. This community offers access to the...

Half acre vacant lot located in the Pinder's community. This community offers access to the beach and bay. Just a short walk to the waterfront. City water, phone and cable available. This is a quiet neighborhood suited for a rental property or a full time residence. Very close to amenities - grocery, stores, restaurants, etc. Short drive to boat ramp and also to the Deadman's Cay airport. Within walking distance to the Atlantic Ocean....read more on our website.