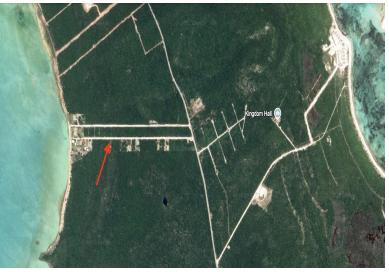

## PINDERS LOT-WATER ACCESS, Pinders, Long Island

Half acre vacant lot located in the Pinder 's community. This community offers access to the...

Half acre vacant lot located in the Pinder's community. This community offers access to the beach and bay. Just a short walk to the waterfront. City water, phone and cable available. This is a quiet neighborhood suited for a rental property or a full time residence. Very close to amenities - grocery, stores, restaurants, etc. Short drive to boat ramp and also to the Deadman's Cay airport. Within walking distance to the Atlantic Ocean....read more on our website.