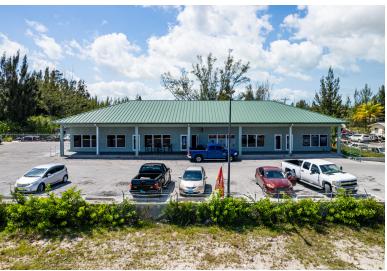

## me Commercial Income-Producing Property Civic Industrial A

Located in the highly sought-after Civic Industrial area just off Queen's Highway, this...

Located in the highly sought-after Civic Industrial area just off Queen's Highway, this exceptional commercial property presents a rare investment opportunity.

Sitting on a generous 0.5-acre lot (21,780 sq ft) and elevated for optimal visibility and drainage, the building spans 6,184 square feet and comprises five fully leased rental units. Each unit is equipped with its own private restroom and dedicated storage area, offering ideal functionality for a variety of commercial tenants.

The property features ample on-site parking, accommodating both tenants and visitors with ease. With its strong rental income potential and strategic location in a thriv...read more on our website.

Bathrooms: 5 Lot Size: 0.5 Living Area: 6,184 Features: Air Conditioning,