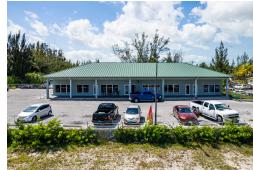

## me Commercial Income-Producing Property Civic Industrial A

Located in the highly sought-after Civic Industrial area just off Queen's Highway, this...

Located in the highly sought-after Civic Industrial area just off Queen's Highway, this exceptional commercial property presents a rare investment opportunity.

Sitting on a generous 0.5-acre lot (21,780 sq ft) and elevated for optimal visibility and drainage, the building spans 6,184 square feet and comprises five fully leased rental units. Each unit is equipped with its own private restroom and dedicated storage area, offering ideal functionality for a variety of commercial tenants.

The property features ample on-site parking, accommodating both tenants and visitors with ease. With its strong rental income potential and strategic location in a thriv...read more on our website.

Bathrooms: 5 Lot Size: 0.5 Living Area: 6,184 Features: Air Conditioning,