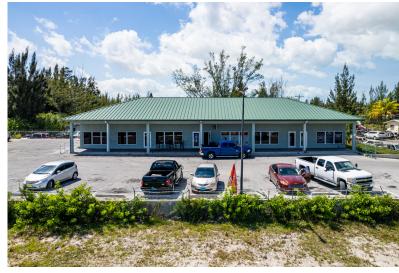

Sitting on a generous 0.5-acre lot (21,780 sq ft) and elevated for optimal visibility and drainage, the building spans 6,184 square feet and comprises five fully leased rental units. Each unit is equipped with its own private restroom and dedicated storage area, offering ideal functionality for a variety of commercial tenants.

The property features ample on-site parking, accommodating both tenants and visitors with ease. With its strong rental income potential and strategic location in a thriv...read more on our website.

Bathrooms: 5 Lot Size: 0.5 Living Area: 6,184 Features: Air Conditioning,