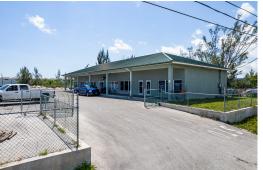

Sitting on a generous 0.5-acre lot (21,780 sq ft) and elevated for optimal visibility and drainage, the building spans 6,184 square feet and comprises five fully leased rental units. Each unit is equipped with its own private restroom and dedicated storage area, offering ideal functionality for a variety of commercial tenants.

The property features ample on-site parking, accommodating both tenants and visitors with ease. With its strong rental income potential and strategic location in a thriv...read more on our website.

Bathrooms: 5 Lot Size: 0.5 Living Area: 6,184 Features: Air Conditioning,