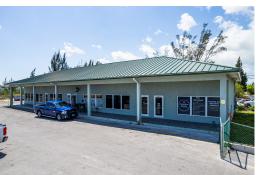

Sitting on a generous 0.5-acre lot (21,780 sq ft) and elevated for optimal visibility and drainage, the building spans 6,184 square feet and comprises five fully leased rental units. Each unit is equipped with its own private restroom and dedicated storage area, offering ideal functionality for a variety of commercial tenants.

The property features ample on-site parking, accommodating both tenants and visitors with ease. With its strong rental income potential and strategic location in a thriv...read more on our website.

Bathrooms: 5 Lot Size: 0.5 Living Area: 6,184 Features: Air Conditioning,