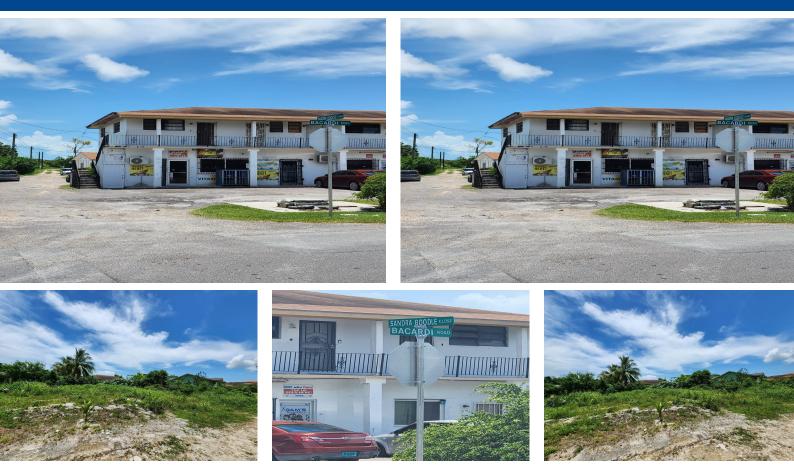

## ACARDI ROAD, Bacardi Road, New Providence/Paradise Isla

## Discover the perfect spot to build your home in one of the most highly sought-after locations...

Discover the perfect spot to build your home in one of the most highly sought-after locations - the Western district. This 6,981sq. ft. residential-zoned lot off Bacardi Road offers a unique opportunity for those seeking privacy, convenience, and an unbeatable price. Key Features: Private Location: Situated at the end of a dead-end road, enjoy peace and seclusion in this tranquil setting. Slightly Elevated: The lot is slightly elevated, providing a wonderful vantage point against flooding. Proximity to Amenities: Just minutes away from the airport, making travel a breeze. Close to shops, dining, and entertainment, ensuring you have everything you need within reach. Motivated Seller: Don't miss this opportunity with a seller ready to make a deal! Whether you are looking to build a family ho...read more on our website.