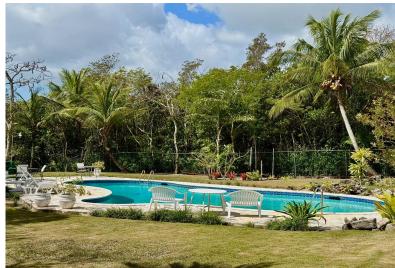

## RIDGE WEST CONDO, Prospect Ridge, New Providence/Pa

This 571 sq.ft. 1 bedroom 1 bathroom penthouse is in a gated complex overlooking the Baha Mar golf...

This 571 sq.ft. 1 bedroom 1 bathroom penthouse is in a gated complex overlooking the Baha Mar golf course with a pool and garden plus a full backup generator and one assigned parking space. It is unfurnished with impact-resistant windows and needs some TLC to make it perfect for one's needs. Ideal for a first-time buyer, Prospect Ridge is a traditional treelined part of Nassau near Cable Beach. There is a communal laundry with 2 washers and 2 dryers, plus it comes with one parking space with guest parking in an area by the pool. The elevator was just installed, the metal roof was installed in the last few years, and the exterior is now being painted so the building is in very good condition and well maintained....read more on our website.

Bedrooms: 1
Bathrooms: 1
Lot Size: 174240
Subdivision: Prospect
Ridge
Features: Acreage,
Family Oriented, Gated
Community, Highway
Access, Impact Windows,
Pets Allowed, Quiet Area,
Recreation Nearby, Road
- Paved, Shopping
Nearby, Stand-by
Generator, Swimming
Pool, Unfurnished