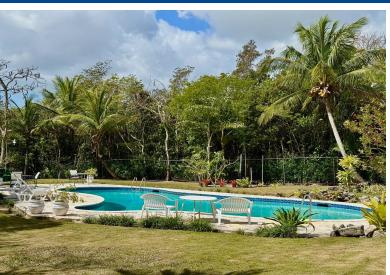

## RIDGE WEST CONDO, Prospect Ridge, New Providence/Pa

This 571 sq.ft. 1 bedroom 1 bathroom penthouse is in a gated complex overlooking the Baha Mar golf...

This 571 sq.ft. 1 bedroom 1 bathroom penthouse is in a gated complex overlooking the Baha Mar golf course with a pool and garden plus a full backup generator and one assigned parking space. It is unfurnished with impact-resistant windows and needs some TLC to make it perfect for one's needs. Ideal for a first-time buyer, Prospect Ridge is a traditional treelined part of Nassau near Cable Beach. There is a communal laundry with 2 washers and 2 dryers, plus it comes with one parking space with guest parking in an area by the pool. The elevator was just installed, the metal roof was installed in the last few years, and the exterior is now being painted so the building is in very good condition and well maintained....read more on our website.

Bedrooms: 1
Bathrooms: 1
Lot Size: 174240
Subdivision: Prospect
Ridge
Features: Acreage,
Family Oriented, Gated
Community, Highway
Access, Impact Windows,
Pets Allowed, Quiet Area,
Recreation Nearby, Road
- Paved, Shopping
Nearby, Stand-by
Generator, Swimming
Pool, Unfurnished