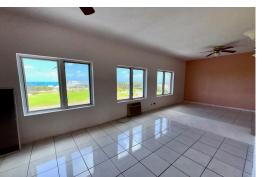

## RIDGE WEST CONDO, Prospect Ridge, New Providence/Pa

This 571 sq.ft. 1 bedroom 1 bathroom penthouse is in a gated complex overlooking the Baha Mar golf...

This 571 sq.ft. 1 bedroom 1 bathroom penthouse is in a gated complex overlooking the Baha Mar golf course with a pool and garden plus a full backup generator and one assigned parking space. It is unfurnished with impact-resistant windows and needs some TLC to make it perfect for one's needs. Ideal for a first-time buyer, Prospect Ridge is a traditional treelined part of Nassau near Cable Beach. There is a communal laundry with 2 washers and 2 dryers, plus it comes with one parking space with guest parking in an area by the pool. The elevator was just installed, the metal roof was installed in the last few years, and the exterior is now being painted so the building is in very good condition and well maintained....read more on our website.

Bedrooms: 1
Bathrooms: 1
Lot Size: 174240
Subdivision: Prospect
Ridge
Features: Acreage,
Family Oriented, Gated
Community, Highway
Access, Impact Windows,
Pets Allowed, Quiet Area,
Recreation Nearby, Road
- Paved, Shopping
Nearby, Stand-by
Generator, Swimming
Pool, Unfurnished