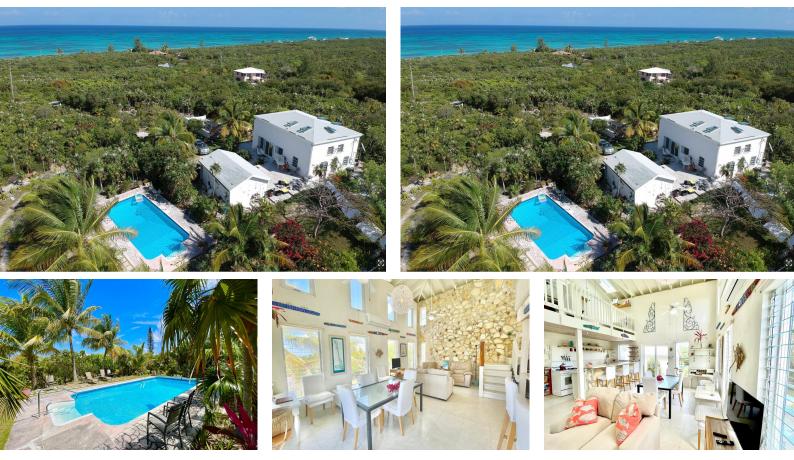

## RAINBOW COTTAGE GREENWOOD, Port Howe, Cat Islan

This two-bedroom, two-bath house sits on three lots. The bright open-plan living/kitchen and dining...

This two-bedroom, two-bath house sits on three lots. The bright open-plan living/kitchen and dining room has lots of windows and light furnishings for a pleasant living experience. It comes with a new water-efficient whirlpool washing machine, dishwasher, microwave, air fryer, toaster oven, Kitchen equipment (pots, pans, dishware, glassware, bowls, etc.), furniture, vacuum, TV, and ductless air conditioners. The detached garage comes with the following tools: Over 50- hand tools, battery-operated land mower and weed wacker, shop vacuum, circular saw, Jig saw, $12\hat{a}\in\bullet$  miter saw, chain saws (one battery-operated), Numerous battery-operated drills, spare jalousie windows, compressor and air tools, spare water and pool pumps, extension ladder and 2 step ladders, spare roof shingles, pool equipmen...read more on our website.

Bedrooms: 2 Bathrooms: 2 Lot Size: 24000 RAINBOW COTTAGE Subdivision: Port Howe GREENWOOD, Port Howe, Cat Features: Family Oriented, Island Furnished, Main Level Phone: Entry, Pets Allowed, Quiet Area, Swimming Pool