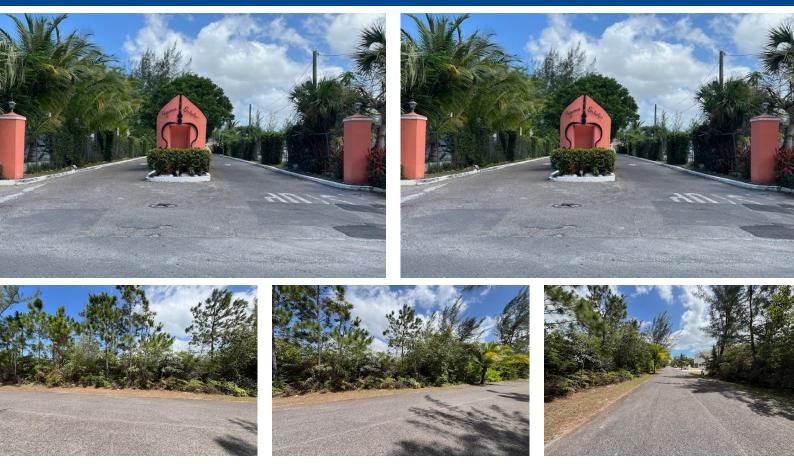

## YUMA ESTATES, West Bay Street, New Providence/Paradis

## This single family lot is 6,512 sq ft and is located in the gated community of Yuma Estates in the...

This single family lot is 6,512 sq ft and is located in the gated community of Yuma Estates in the West....read more on our website.

Bedrooms: 0 Bathrooms: 0 Lot Size: 6512 Subdivision: West Bay Street Features: 24 Hour Security, Easy Access, Family Oriented, Level Lot

Lot 18 YUMA ESTATES, West Bay Street, New Providence/Paradise Island Phone: