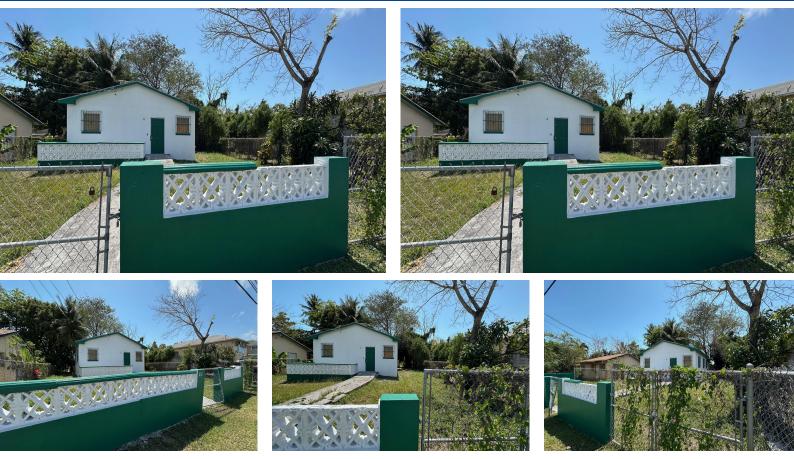

## Prime property situated on Soldier Road with excellent visibility and high traffic. Fully enclosed...

Prime property situated on Soldier Road with excellent visibility and high traffic. Fully enclosed with lots of yard space, this building and property can be used as a great rental income property. This property is just minutes from shopping, schools and Churches, and is ideally located for easy access. Contact us today to make an appointment!...read more on our website.

Bedrooms: 2 Bathrooms: 1 Lot Size: 5000 Subdivision: Soldier Road Features: None

Lot 44-307 SOLDIER ROAD, Soldier Road, New Providence/Paradise Island Phone:

## \$330.000 ID# M62181 <u>View Online</u> www.sarlesrealty.com