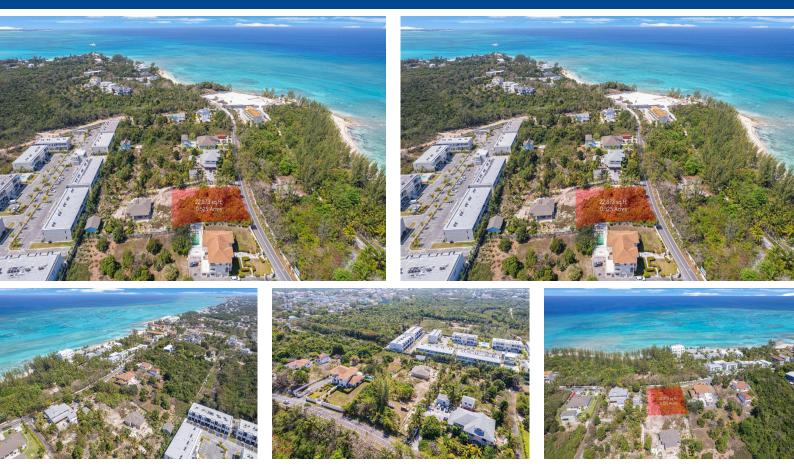

## OVE ESTATES, Love Beach, New Providence/Paradise Islar

Rare .525 acre multi-family lot in Love Beach offers ocean view potential and has deeded beach...

Rare .525 acre multi-family lot in Love Beach offers ocean view potential and has deeded beach access. Located on prime West Bay Street, it's ideal for a private residence, luxury villas or a boutique rental development. This sought after area presents a unique investment opportunity with endless possibilities. One of the last vacant lots available, it's a rare chance to build in this exclusive community. Don't miss out on owning a piece of prime West Bay Street real estate!...read more on our website.

Bedrooms: 0 Bathrooms: 0 Lot Size: 22873 Subdivision: Love Beach, Subdivision: Love Beach, New Providence/Paradise Island Features: Easy Access, Family Oriented, Golf Course Nearby, Marina Nearby, None, View -Ocean

\$425.000 ID# M61724 View Online www.sarlesrealty.com