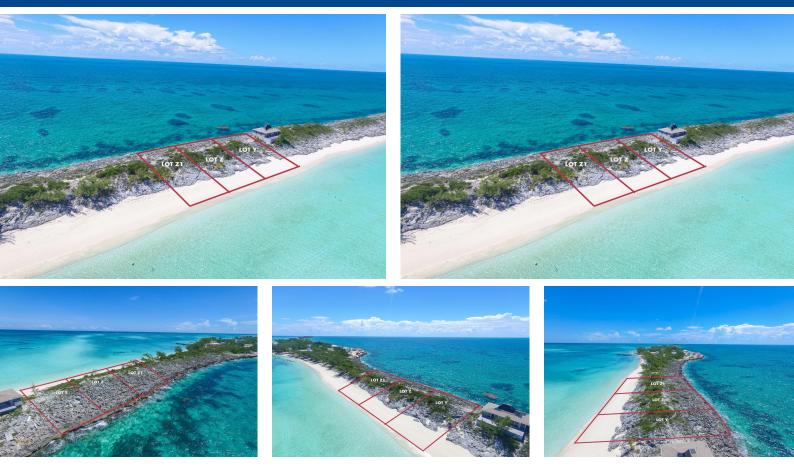

## LOT Z AND Z1 ROSE ISLAND, Rose Island, Rose Island

## Exceptional opportunity to build your beachfront oasis on an elevated sea-to-sea lot with approx....

Exceptional opportunity to build your beachfront oasis on an elevated sea-to-sea lot with approx. 100' of white sand beach to the north and 100' of deep-water access to the south. This spacious parcel offers stunning views and endless potential for a private villa. Located on sought-after Rose Island, known for its crystal-clear waters, boating access, and popular attractions like swimming pigs and beachside restaurants. Reachable by boat, helicopter, or seaplane, the island is just 50 miles from Harbour Island and 90 miles from the Exumas—placing you near some of the Bahamas' most iconic destinations. Enjoy privacy, natural beauty, and true waterfront living in a tropical paradise....read more on our website.

Bedrooms: 0 Bathrooms: 0 Lot Size: 18599 Subdivision: Rose Island Features: Beach Front, Hillside, Low Maint Yard, None, Private Setting, Quiet Area, Recreation Nearby, Shopping Nearby, View - Ocean

LOT Z AND Z1 ROSE ISLAND, Rose Island, Rose Island Phone: