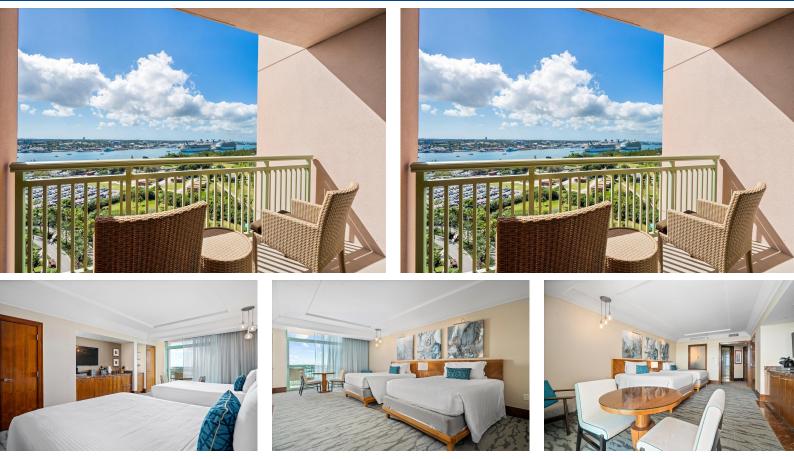

## The Reef Atlantis, Paradise Island, Unit 7-911 is a highly sought-after studio with two queen...

The Reef Atlantis, Paradise Island, Unit 7-911 is a highly sought-after studio with two queen bedsâ€"one of only 42 like it in the entire Reef. These units are in such high demand that they aren't even advertised on the Atlantis website. The Reef Residences at Atlantis is the only building on the beach at Atlantis that offers full kitchens. The Reef boasts newly remodeled, elegantly furnished suitesâ€"complete with everything from linens to tablewareâ€"and features a wide range of upscale interior finishes, including crown molding, granite countertops, and fine European kitchen cabinetry. Owners at The Residences at Atlantis (The Reef) enjoy exclusive access to a private gym, a Starbucks Café in the lobby, and a dedicated owner's concierge team that can assist with everything from din...read more on our website.

Bedrooms: 1 Bathrooms: 1 Lot Size: 0 Subdivision: Paradise Island Features: 24 Hour Security, Beach Front, Easy Access, Family Oriented, Furnished, Impact Windows, Recreational, Shopping Nearby, Swimming Pool, View - Ocean, Waterfront - Ocean