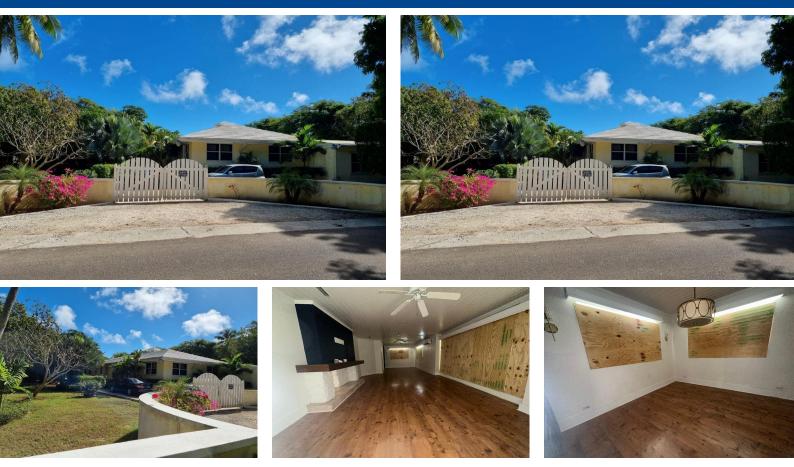

## DODGE ROAD, Eastern Road, New Providence/Paradise Isla

## This charming fixer-upper boasts a spacious 4-bedroom, 3-bathroom layout with an open floor plan...

This charming fixer-upper boasts a spacious 4-bedroom, 3-bathroom layout with an open floor plan that seamlessly connects the kitchen and an oversized family room, perfect for entertaining. The large, airy kitchen offers plenty of potential for renovation, while the expansive family room provides ample space for family gatherings and relaxation. Outside, the property features a private pool and a beautiful garden filled with fruit trees, offering a tranquil setting to unwind and enjoy nature's bounty. With a little TLC, this home is ready to become a stunning dream property!...read more on our website.

Bedrooms: 4 Bathrooms: 3 Lot Size: 18231 Subdivision: Eastern Road Road, New Providence/Paradise Features: Fully Fenced, Island Garden Area, Swimming Pool