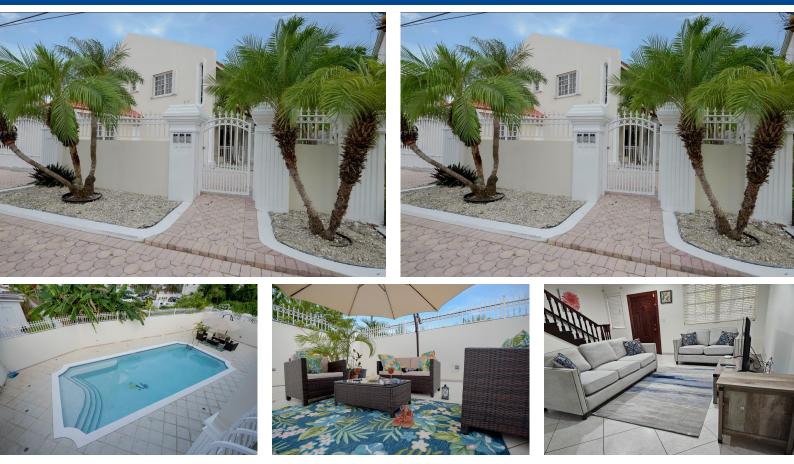

## BEACH ESTATES, Cable Beach, New Providence/Paradise

## This well maintained modern townhouse is located just off West Bay Street in Sea Beach Estates and...

This well maintained modern townhouse is located just off West Bay Street in Sea Beach Estates and within walking distance to the beach, local amenities, public transportation and hotels. Experience coastal living at its best with this 2 bedroom 2.5 bathroom modern townhouse, smart TV's for your entertainment needs, high efficiency air conditioning to keep you comfortable, stainless steel appliances along with a washer and dryer for effortless convenience. Relax by the swimming pool and enjoy private gated parking for added security....read more on our website.

Bedrooms: 2 Bathrooms: 3 Lot Size: 1200 SEA BEACH ESTATES, Cable Subdivision: Cable Beach Beach, New Providence/Paradise Features: Fully Walled, Island Furnished, Swimming Phone: Pool