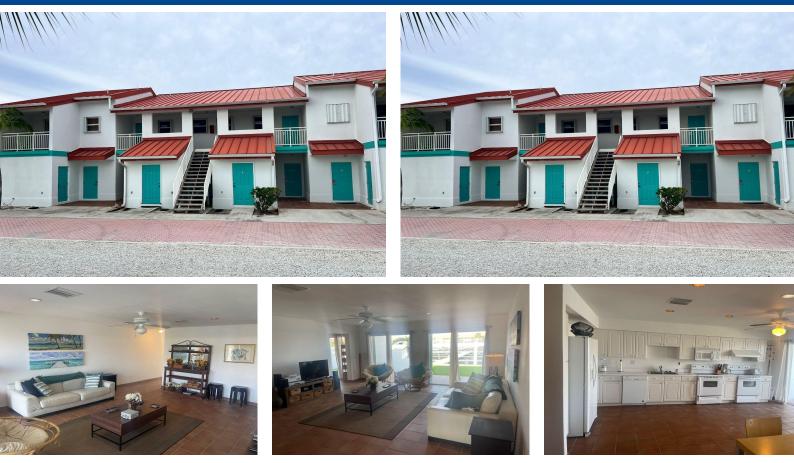

## BIMINI COVE, South Bimini, Bimini

Accessible Luxury Just 48 Nautical Miles from Florida: Unit 16B & C at Bimini Cove Escape to...

Accessible Luxury Just 48 Nautical Miles from Florida: Unit 16B & C at Bimini Cove Escape to the enchanting beauty of Bimini Cove, South Bimini, where Unit 16B & C awaits only 48 nautical miles from the coast of Florida. This extraordinary property offers a seamless blend of tranquillity and accessibility, making it the perfect retreat or home for those seeking a haven. Nestled against the stunning backdrop of the marina, this two-bedroom unit with two bathrooms, a spacious kitchen, and a welcoming living room invites you to experience the epitome of island living. Convenience meets luxury with the property's strategic location  $\hat{a} \in$  a short golf cart ride from both the airport or to the south ferry dock. As a resident of Bimini Cove, you'll enjoy a range of amenities that elevate your islan...read more on our website.

Bedrooms: 2 Bathrooms: 2 Lot Size: 0 Subdivision: South Bimini Features: Family Oriented, Landscaped, Marina Nearby, Pasture, Pets Allowed, Road - Gravel, Swimming Pool, Treed Lot

BIMINI COVE, South Bimini, Bimini Phone: