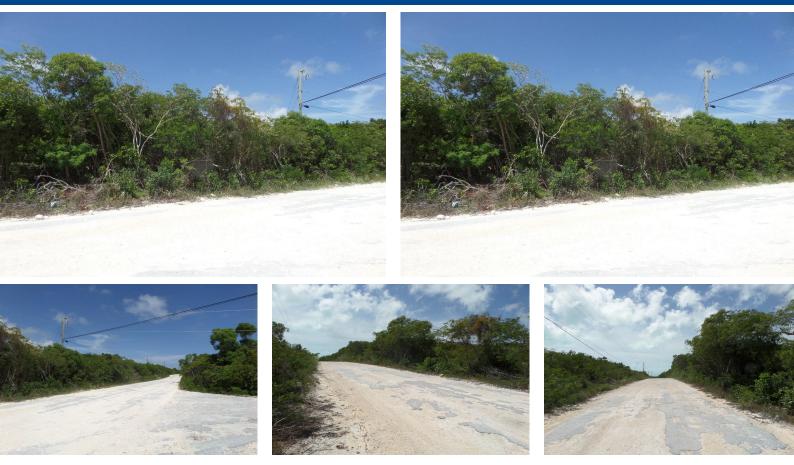

## This lot offers some distant views of the Caribbean side of the island. It has good elevation, 28...

This lot offers some distant views of the Caribbean side of the island. It has good elevation, 28 feet above sea level. The adjacent lot is also available, Lot# 563. A quarry road provides easy access to the lots with electric poles in place. Close to Stella Maris Resort, Marina & Airport....read more on our website.

Bedrooms: 0 Bathrooms: 0 Lot Size: 18110 Subdivision: Stella Maris Features: Easy Access, Family Oriented, Hillside, Marina Nearby, None, Pets Allowed, Private Setting, Quiet Area, Road - Gravel

LOT# 564. STELLA MARIS, Stella Maris, Long Island Phone: