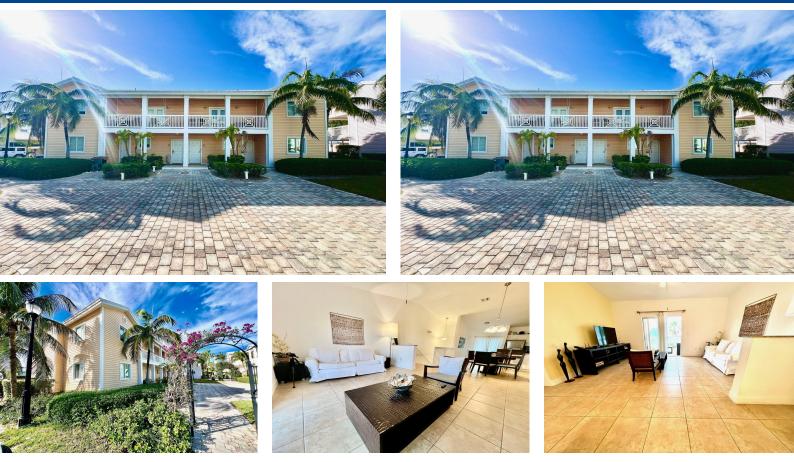

## BIMINI BAY LA CONCHA COND, North Bimini, Bimini

## Step into the luxurious embrace of Tropical Bliss, a ground-floor La Concha model unit spanning...

Step into the luxurious embrace of Tropical Bliss, a ground-floor La Concha model unit spanning 1,365 sqft, situated in the third phase of the esteemed Bimini Bay community. This haven features two bedrooms, two bathrooms, a spacious living/dining area, and an inviting outdoor deck. Adorned with light and fresh furnishings that reflect the natural hues of Bimini's azure skies, this unit boasts granite countertops, stainless steel kitchen appliances, and a convenient washer and dryer combo. Positioned between the community's infinity pool and the revered Beach Club 360, Tropical Bliss offers convenience and leisure. A short stroll takes you to the Hilton Hotel, the Resort World casino, and Sabor's seafood grille and pool bar. Revel in the plethora of amenities, from vibrant casino nightlife...read more on our website.

Bedrooms: 2 Bathrooms: 2 Lot Size: 0 Subdivision: North Bimini Features: Cable, Can Be Rented, Easy Access, Furnished, Gated Community, Impact Windows, Landscaped, Marina Nearby, Recreation Nearby,

Sprinkler System