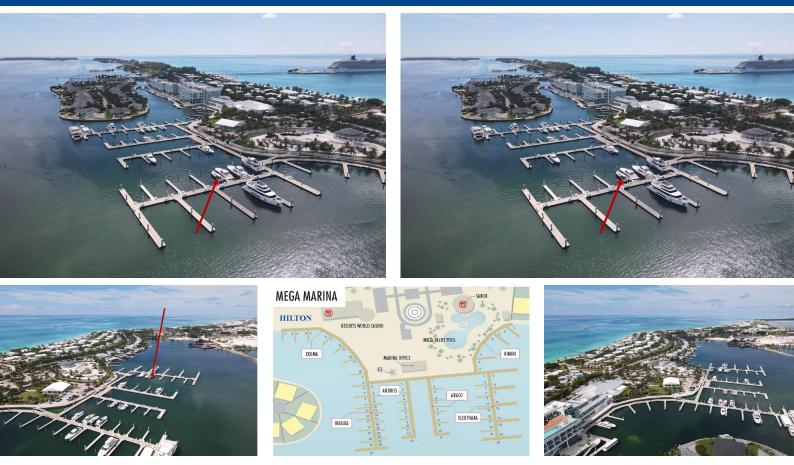

## The Bimini Bay Mega Marina is a luxury mega-yacht marina just off the coast of Florida, with all...

The Bimini Bay Mega Marina is a luxury mega-yacht marina just off the coast of Florida, with all the pleasures of The Bahamas. This marina is an official port of entry into The Islands of The Bahamas, offering Customs and Immigration to make your entry process easy and convenient. This slip, Eleuthera #9, is a 60ft marina slip located at the Bimini Bay Mega Marina situated adjacent to the Hilton at Resorts World Bimini. It is within. These floating docks are in a protected area, perfect for boaters who may want to stay for a few hours, overnight, or for an entire season. You can walk right up to the resortâ€<sup>TM</sup>s main amenities which include the lagoon-style pool, casino, and the resortâ€<sup>TM</sup>s signature restaurants. Enjoy Bimini at your leisure, knowing your boat is taken care of with services a...read more on our website.