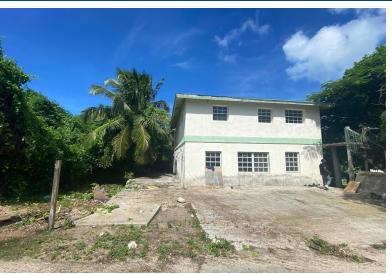

## 3 BABY JOHNSON LN, Hatchet Bay, Eleuthera

This property in a growing market island located in Hatchet Bay, Eleuthera, consisting of 2 one...

This property in a growing market island located in Hatchet Bay, Eleuthera, consisting of 2 one storey building; Ground floor which is four bedrooms One & 1/2 bath and the first floor has four, one bedroom efficiencies. Property is about 2,430 sq ft in size and is priced to sell. Call for more details....read more on our website.

Bedrooms: 8 Bathrooms: 5

Lot Size: 5000 3 BABY JOHNSON LN, Hatchet Subdivision: Hatchet Bay

Subdivision: Hatchet Bay

Features: Main Level Entry

Bay, Eleuthera

Phone:

\$133.000 ID# M61982 View Online www.sarlesrealty.com