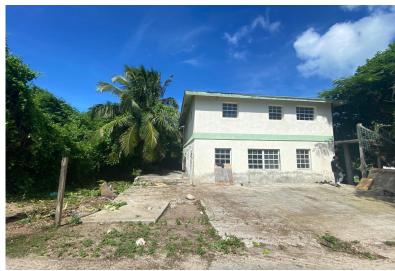

## 3 BABY JOHNSON LN, Hatchet Bay, Eleuthera

This property in a growing market island located in Hatchet Bay, Eleuthera, consisting of 2 one...

This property in a growing market island located in Hatchet Bay, Eleuthera, consisting of 2 one storey building; Ground floor which is four bedrooms One & 1/2 bath and the first floor has four, one bedroom efficiencies. Property is about 2,430 sq ft in size and is priced to sell. Call for more details....read more on our website.

Bedrooms: 8 Bathrooms: 5

Lot Size: 5000 3 BABY JOHNSON LN, Hatchet Subdivision: Hatchet Bay

Subdivision: Hatchet Bay

Features: Main Level Entry

Bay, Eleuthera

Phone:

\$133.000 ID# M61982 View Online www.sarlesrealty.com