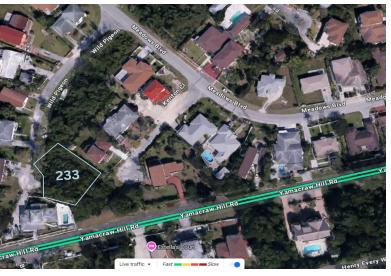

## PIGEON CLOSE WINTON, Winton, New Providence/Paradis

Discover the perfect homesite in the well-established community of Winton Meadows. This private,...

Discover the perfect homesite in the well-established community of Winton Meadows. This private, dead-end lot is surrounded by beautifully maintained homes, offering both tranquility and convenience. Elevated on solid limestone, the property provides natural flood protection, ensuring a secure foundation for your future home or investment. Situated just minutes from the beach, schools, grocery stores, and essential amenities, this lot offers an ideal location for those seeking a balance between relaxation and accessibility. Additionally, it is only a stone's throw away from Palm Cay, a renowned luxury gated community. Whether you're looking to build a single-family residence or capitalize on the growing demand for Airbnb rentals, this property presents an excellent opportunity for visito...read more on our website.

Bedrooms: 0
Bathrooms: 0
Lot Size: 8506
Subdivision: Winton
Features: None

WILD PIGEON CLOSE WINTON,
Winton, New
Providence/Paradise Island
Phone:

\$178.000 ID# M62066 View Online www.sarlesrealty.com