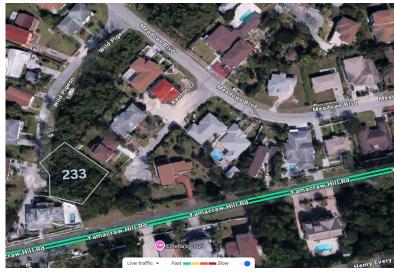

## PIGEON CLOSE WINTON, Winton, New Providence/Paradis

Discover the perfect homesite in the well-established community of Winton Meadows. This private,...

Discover the perfect homesite in the well-established community of Winton Meadows. This private, dead-end lot is surrounded by beautifully maintained homes, offering both tranquility and convenience. Elevated on solid limestone, the property provides natural flood protection, ensuring a secure foundation for your future home or investment. Situated just minutes from the beach, schools, grocery stores, and essential amenities, this lot offers an ideal location for those seeking a balance between relaxation and accessibility. Additionally, it is only a stone's throw away from Palm Cay, a renowned luxury gated community. Whether you're looking to build a single-family residence or capitalize on the growing demand for Airbnb rentals, this property presents an excellent opportunity for visito...read more on our website.

Bedrooms: 0
Bathrooms: 0
Lot Size: 8506
Subdivision: Winton
Features: None

WILD PIGEON CLOSE WINTON,
Winton, New
Providence/Paradise Island
Phone:

\$178.000 ID# M62066 View Online www.sarlesrealty.com