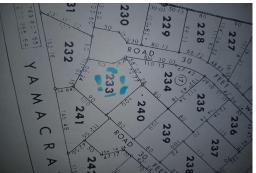

## PIGEON CLOSE WINTON, Winton, New Providence/Paradis

Discover the perfect homesite in the well-established community of Winton Meadows. This private,...

Discover the perfect homesite in the well-established community of Winton Meadows. This private, dead-end lot is surrounded by beautifully maintained homes, offering both tranquility and convenience. Elevated on solid limestone, the property provides natural flood protection, ensuring a secure foundation for your future home or investment. Situated just minutes from the beach, schools, grocery stores, and essential amenities, this lot offers an ideal location for those seeking a balance between relaxation and accessibility. Additionally, it is only a stone's throw away from Palm Cay, a renowned luxury gated community. Whether you're looking to build a single-family residence or capitalize on the growing demand for Airbnb rentals, this property presents an excellent opportunity for visito...read more on our website.

Bedrooms: 0
Bathrooms: 0
Lot Size: 8506
Subdivision: Winton
Features: None

WILD PIGEON CLOSE WINTON,
Winton, New
Providence/Paradise Island
Phone:

\$178.000 ID# M62066 View Online www.sarlesrealty.com