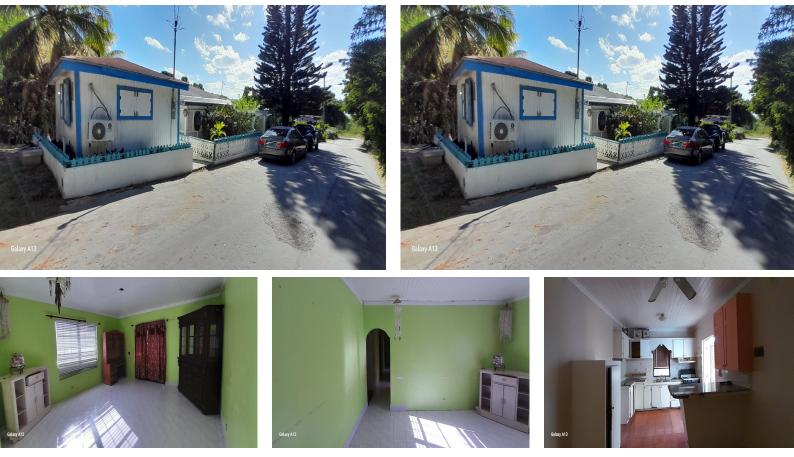

## Rental property investment opportunity in picturesque James Cistern, Eleuthera! Two residential...

Rental property investment opportunity in picturesque James Cistern, Eleuthera! Two residential buildings nestled on a multifamily hilltop lot in the heart of James Cistern! House #1 comprises of (4) beds, (2) Baths. house #2 comprising of (1) bed, (1) bath. Both buildings need some TLC but promises a significant ROI. Each building has its own utility metering system but share a common yard space landscaped with an abundance of native coconut palm and citrus trees. This neighborhood is quiet, friendly and well maintained. Suitable for all walks of life. Located within view of a breath taking tropical sandy beach and the Caribbean Sea. Other benefits include proximity to the International Airport (10 minutes away) quick access local and insertional marine port, a boat ramp, shopping, recrea...read more on our website.

Bedrooms: 5 Bathrooms: 3 Lot Size: 8733 Subdivision: James Cistern Features: Adult Oriented. Can Be Rented, Central location, Easy Access, Fuel to Lot, Garden Area, Guest House, Hillside, Landscaped, Marina Nearby, Phone to Lot, Quiet Area, Recreation Nearby, Road - Paved, Seniors Oriented, Shopping Nearby, Southern Exp, Treed Lot